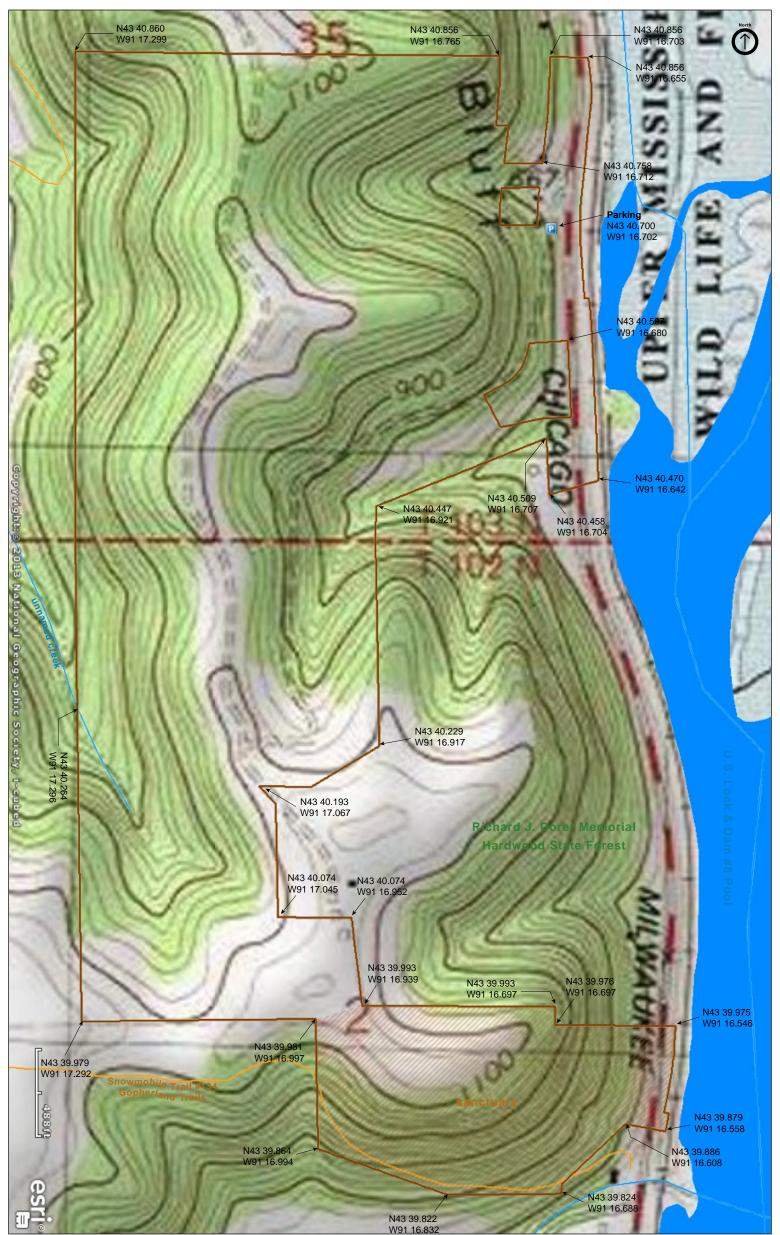

#### **Parking**

N43 40.700, W91 16.702

This SNA lies within the Richard J. Dorer Memorial Hardwood State Forest.

# Sanctuary

The 39-acre south section of this SNA is a wildlife sanctuary. It is closed to the public except to those with a research permit.

#### **Hiking Trails**

There are no maintained hiking trails. An access road leads from the parking area (walk around the gate) 0.67 miles to the top of the bluff. A footpath follows the cleared fields on the bluff top to the northern boundary. Another footpath leads east from there to an overlook at the northeast corner of the SNA, a dizzying 400 feet above the road below.