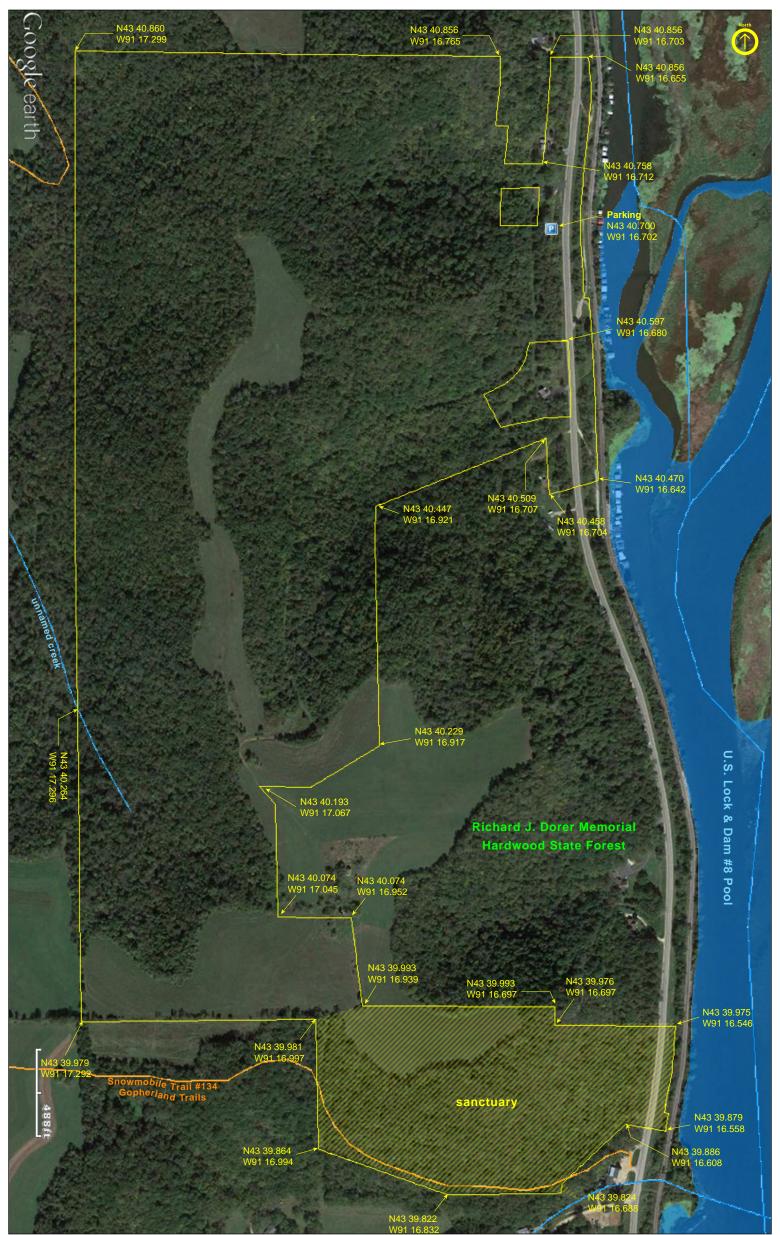

### **Directions and Notes from Minnesota DNR**

**Directions:** From Brownsville 1.2 miles S on MN 26, then about 100 feet S on access road. Park and hike past gate S and W into site.

Lat/Lon: 43.678331, -91.278367

#### **Parking**

N43 40.700, W91 16.702

This SNA lies within the Richard J. Dorer Memorial Hardwood State Forest.

# Sanctuary

The 39-acre south section of this SNA is a wildlife sanctuary. It is closed to the public except to those with a research permit.

#### **Hiking Trails**

There are no maintained hiking trails. An access road leads from the parking area (walk around the gate) 0.67 miles to the top of the bluff. A footpath follows the cleared fields on the bluff top to the northern boundary. Another footpath leads east from there to an overlook at the northeast corner of the SNA, a dizzying 400 feet above the road below.