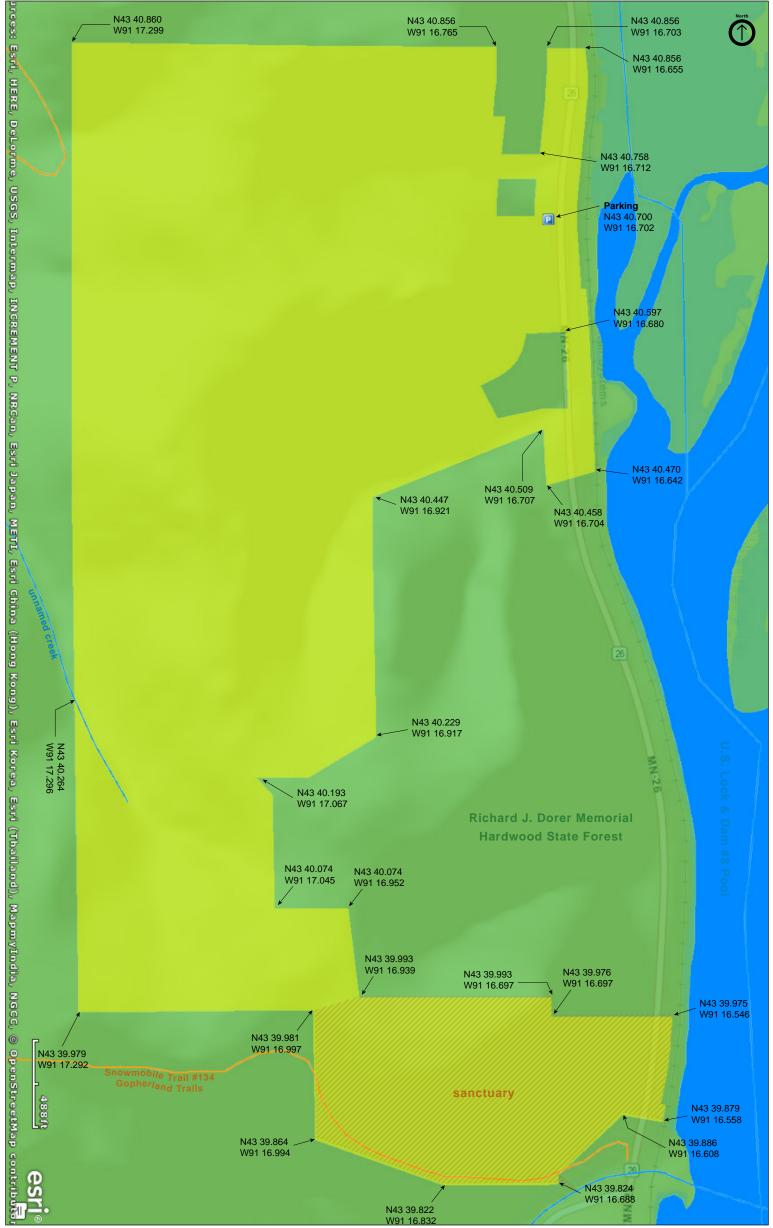

#### **Parking**

N43 40.700, W91 16.702

This SNA lies within the Richard J. Dorer Memorial Hardwood State Forest.

# Sanctuary

The 39-acre south section of this SNA is a wildlife sanctuary. It is closed to the public except to those with a research permit.

#### **Hiking Trails**

There are no maintained hiking trails. An access road leads from the parking area (walk around the gate) 0.67 miles to the top of the bluff. A footpath follows the cleared fields on the bluff top to the northern boundary. Another footpath leads east from there to an overlook at the northeast corner of the SNA, a dizzying 400 feet above the road below.