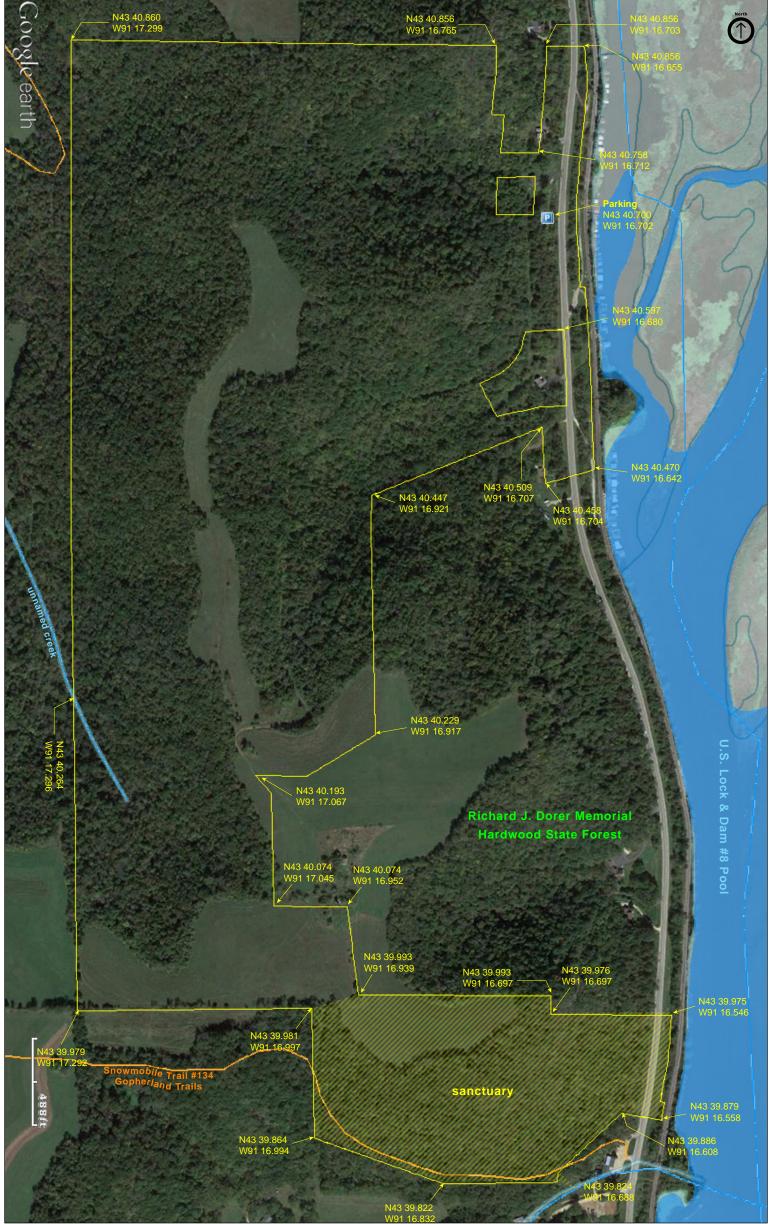

### **Directions and Notes from Minnesota DNR**

**Directions:** From Brownsville 1.2 miles S on MN 26, then about 100 feet S on access road. Park and hike past gate S and W into site.

Lat/Lon: 43.678331, -91.278367

#### **Parking**

N43 40.700, W91 16.702

This SNA lies within the Richard J. Dorer Memorial Hardwood State Forest.

# Sanctuary

The 39-acre south section of this SNA is a wildlife sanctuary. It is closed to the public except to those with a research permit.

#### **Hiking Trails**

There are no maintained hiking trails. An access road leads from the parking area (walk around the gate) 0.67 miles to the top of the bluff. A footpath follows the cleared fields on the bluff top to the northern boundary. Another footpath leads east from there to an overlook at the northeast corner of the SNA, a dizzying 400 feet above the road below.