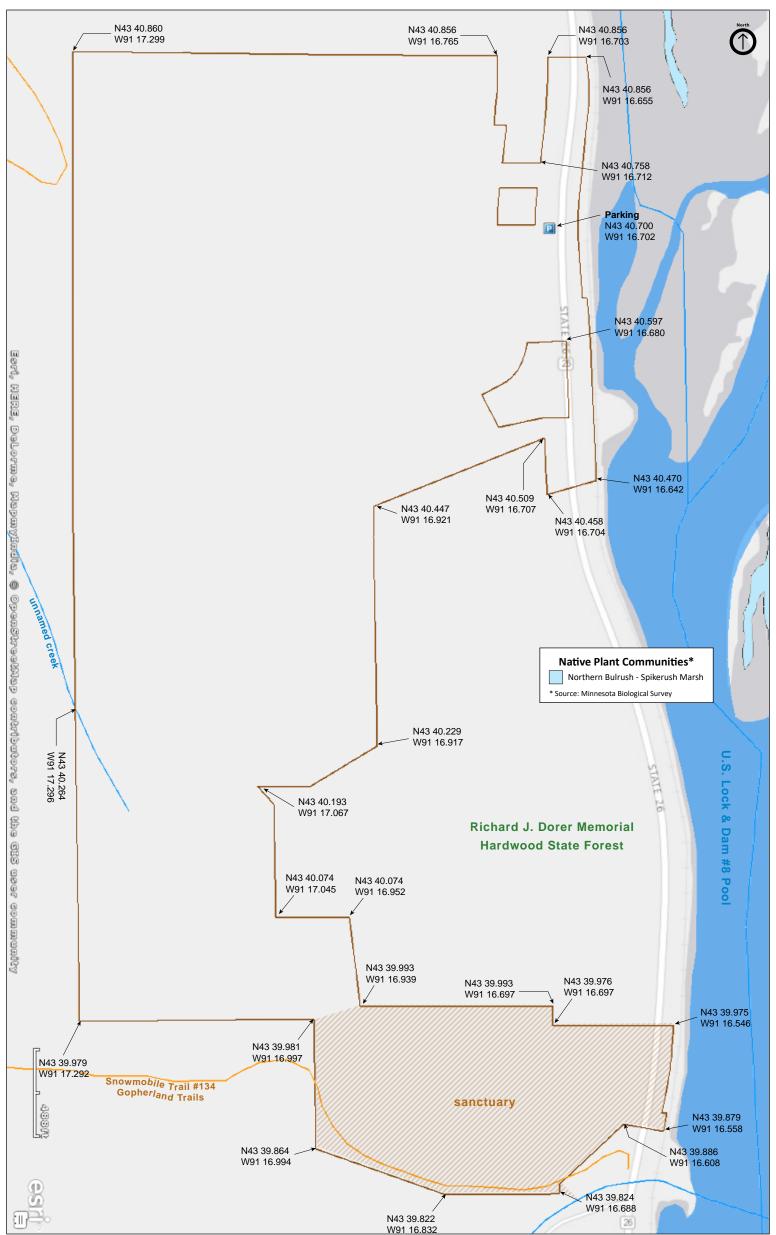

Sanctuary (posted sanctuary portion closed). This site has no maintained trails or other recreational facilities.

#### **Parking**

N43 40.700, W91 16.702

This SNA lies within the Richard J. Dorer Memorial Hardwood State Forest.

# Sanctuary

The 39-acre south section of this SNA is a wildlife sanctuary. It is closed to the public except to those with a research permit.