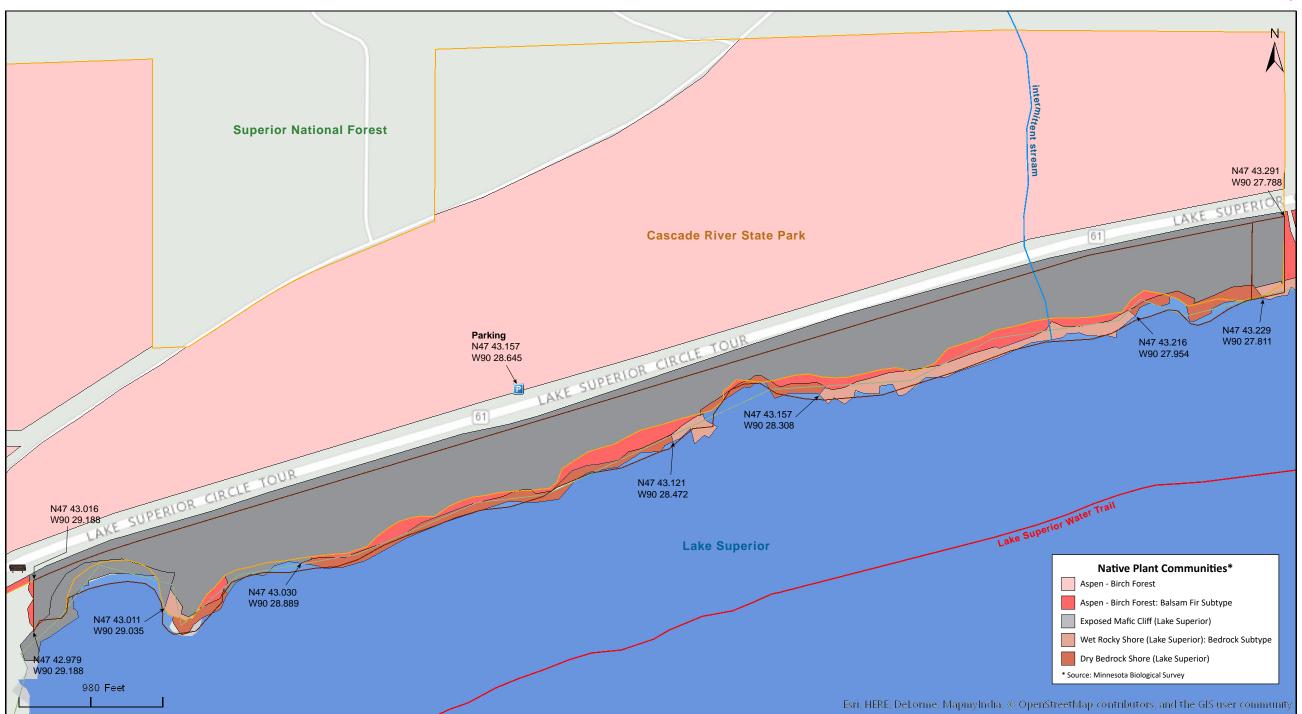

### **Directions from Minnesota DNR**

**Directions:** From Grand Marais 7 miles SW on MN Hwy 61. Park in pull-off on N. Hike across Hwy 61 to site.

**Lat/Lon:** 47.719282, -90.477421

Sanctuary (closed April 1 - July 15).

#### Parking

N47 43.157, W90 28.645

This site has no maintained trails. Recreational facilities available in Cascade River State Park.