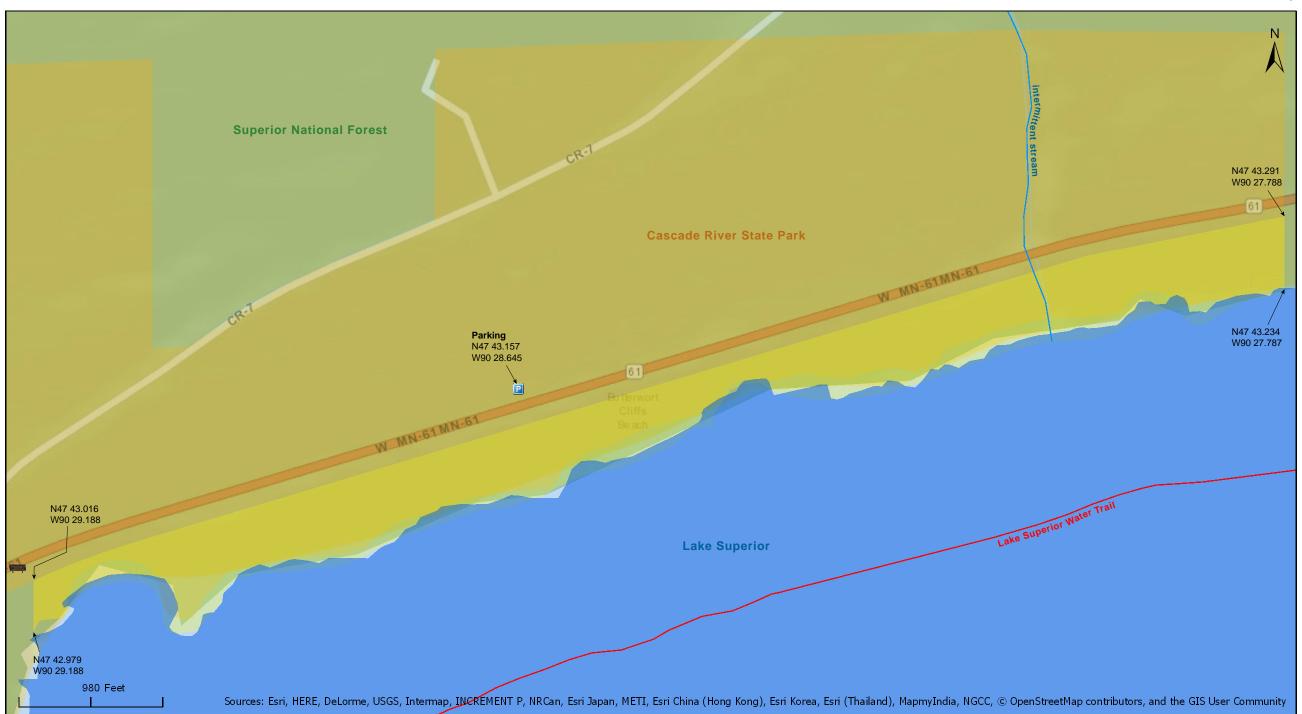

### **Directions from Minnesota DNR**

**Directions:** From Grand Marais 7 miles SW on MN Hwy 61. Park in pull-off on N. Hike across Hwy 61 to site.

**Lat/Lon:** 47.719282, -90.477421

Sanctuary (closed April 1 - July 15).

#### Parking

N47 43.157, W90 28.645

This site has no maintained trails. Recreational facilities available in Cascade River State Park.