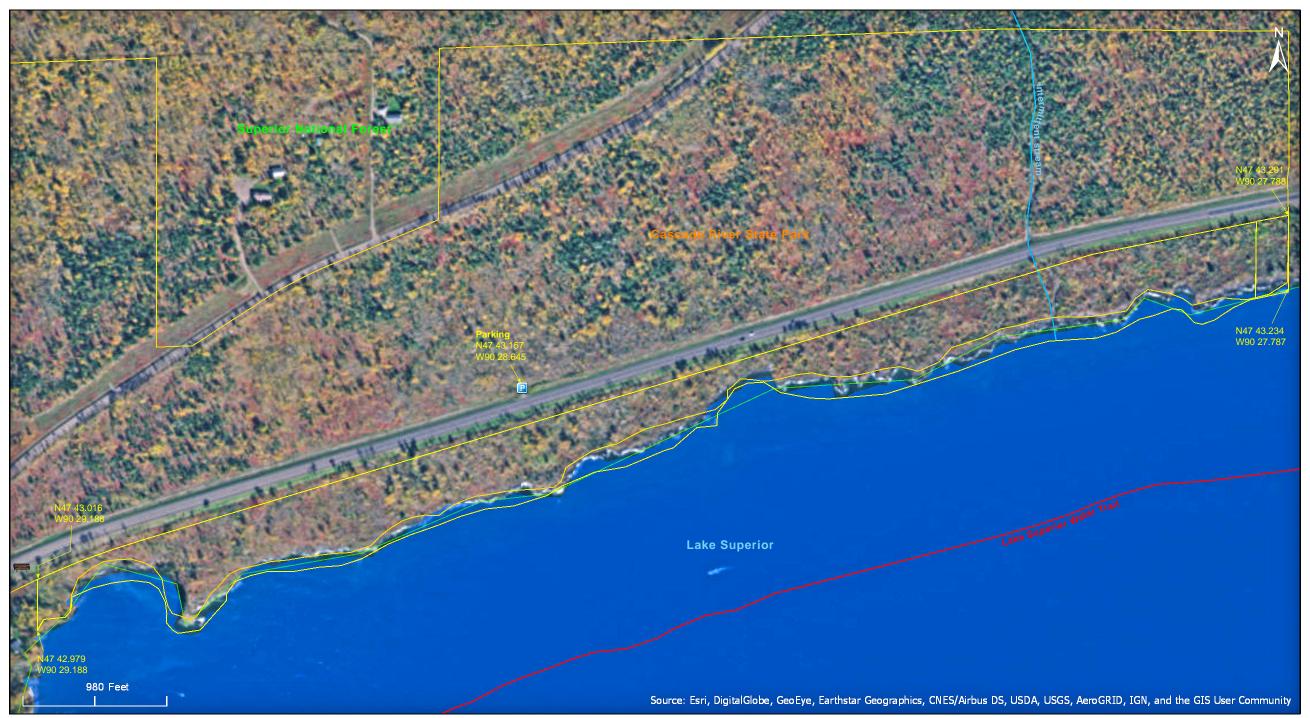

### **Directions from Minnesota DNR**

**Directions:** From Grand Marais 7 miles SW on MN Hwy 61. Park in pull-off on N. Hike across Hwy 61 to site.

**Lat/Lon:** 47.719282, -90.477421

Sanctuary (closed April 1 - July 15).

#### Parking

N47 43.157, W90 28.645

This site has no maintained trails. Recreational facilities available in Cascade River State Park.