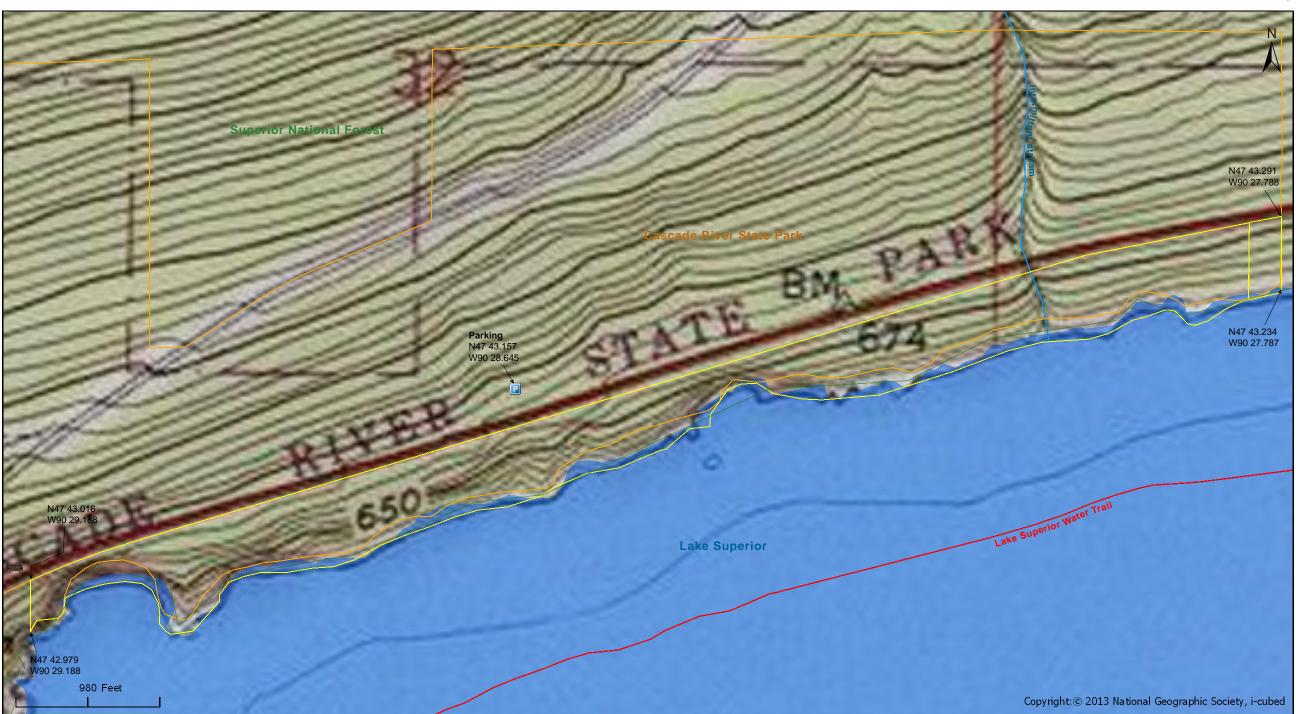

### **Directions from Minnesota DNR**

**Directions:** From Grand Marais 7 miles SW on MN Hwy 61. Park in pull-off on N. Hike across Hwy 61 to site.

**Lat/Lon:** 47.719282, -90.477421

Sanctuary (closed April 1 - July 15).

#### Parking

N47 43.157, W90 28.645

This site has no maintained trails. Recreational facilities available in Cascade River State Park.