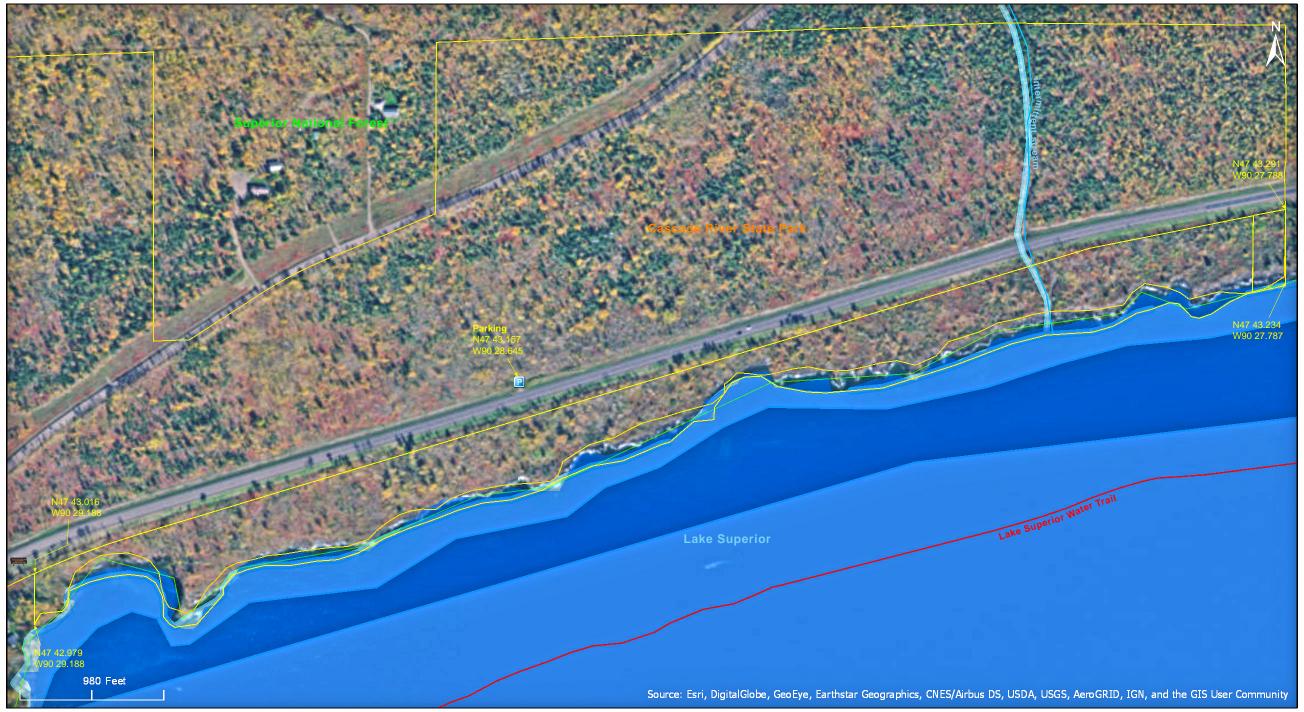

### **Directions from Minnesota DNR**

**Directions:** From Grand Marais 7 miles SW on MN Hwy 61. Park in pull-off on N. Hike across Hwy 61 to site.

**Lat/Lon:** 47.719282, -90.477421

Sanctuary (closed April 1 - July 15).

#### Parking

N47 43.157, W90 28.645