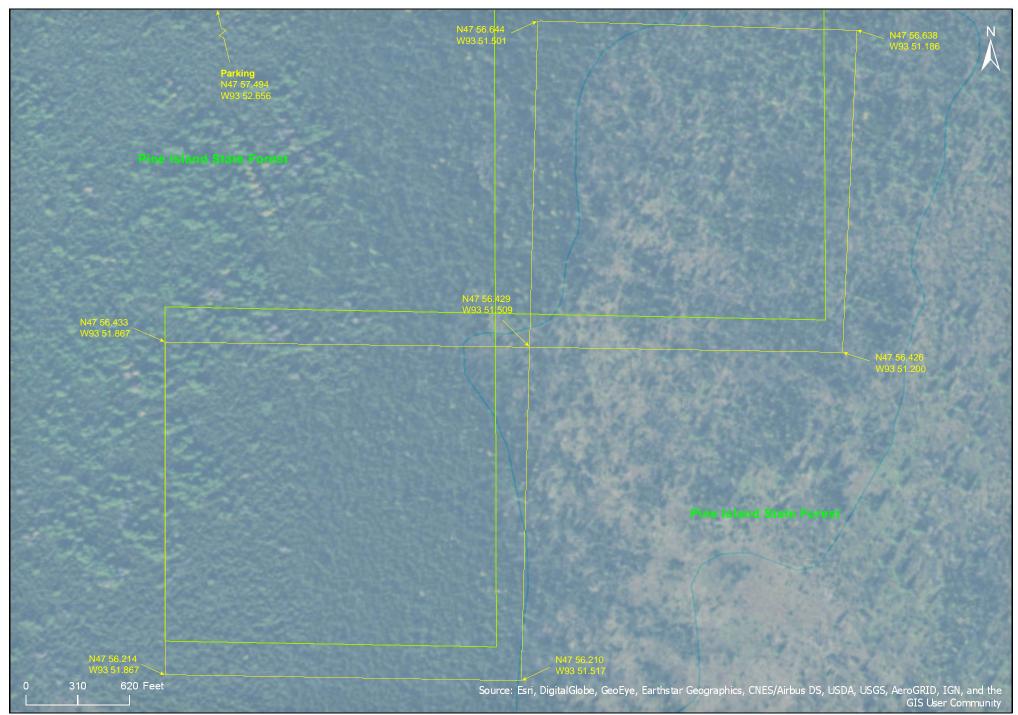

# **Directions and Notes from Minnesota DNR**

**Directions:** From Effie 17 miles W on MN Hwy 1, then 5 miles NE on Co Rd 27, then 2.3 miles E on Smallpox Forest Rd. Park at opening. Trek 1.4 miles E on snowmobile trail, then 0.35 mile due north off trail to SW corner of SNA (no boundary signs). GPS recommended.

**Lat/Lon:** 47.958223, -93.877599

For the adventurous, the best time to visit this swamp is by ski or snowshoe in winter.

A GPS and detailed topographical maps are advised to visit this site. This site has no maintained trails or other recreational facilities. This site is within Pine Island State Forest.

#### **Parking**

N47 57.494, W93 52.656