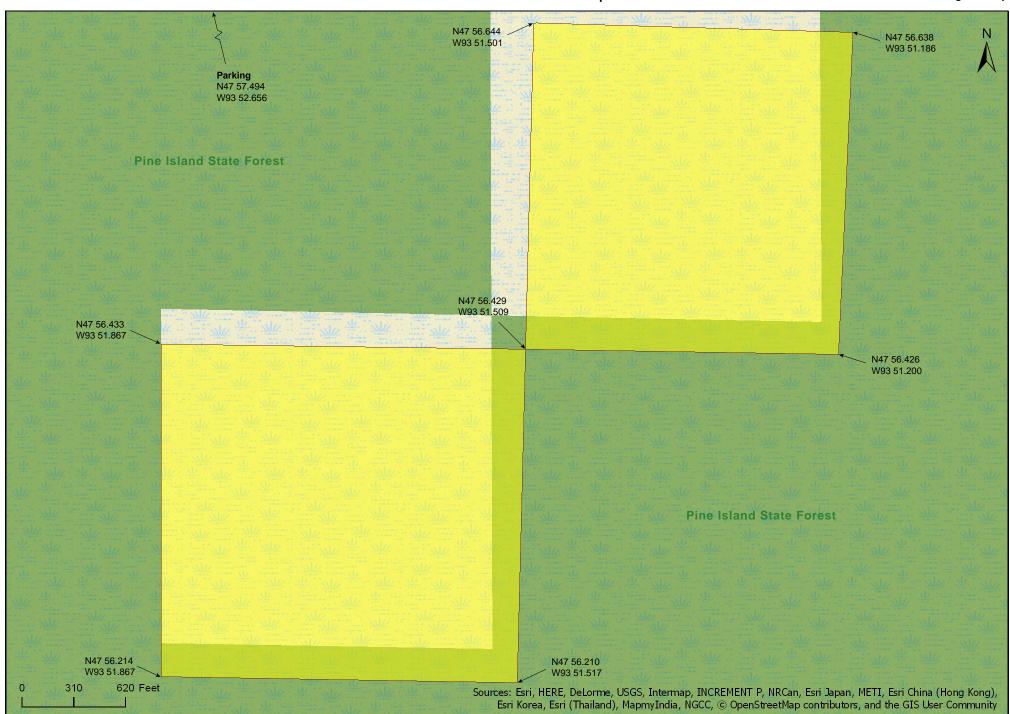

# **Directions and Notes from Minnesota DNR**

**Directions:** From Effie 17 miles W on MN Hwy 1, then 5 miles NE on Co Rd 27, then 2.3 miles E on Smallpox Forest Rd. Park at opening. Trek 1.4 miles E on snowmobile trail, then 0.35 mile due north off trail to SW corner of SNA (no boundary signs). GPS recommended.

**Lat/Lon:** 47.958223, -93.877599

For the adventurous, the best time to visit this swamp is by ski or snowshoe in winter.

A GPS and detailed topographical maps are advised to visit this site. This site has no maintained trails or other recreational facilities. This site is within Pine Island State Forest.

#### **Parking**

N47 57.494, W93 52.656