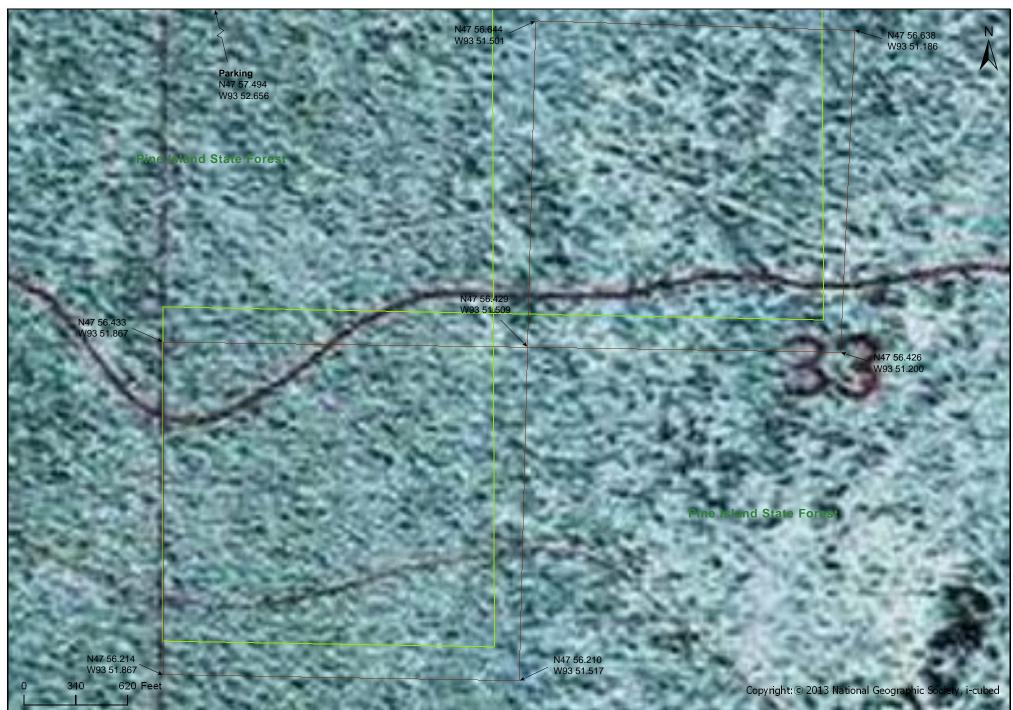

# **Directions and Notes from Minnesota DNR**

**Directions:** From Effie 17 miles W on MN Hwy 1, then 5 miles NE on Co Rd 27, then 2.3 miles E on Smallpox Forest Rd. Park at opening. Trek 1.4 miles E on snowmobile trail, then 0.35 mile due north off trail to SW corner of SNA (no boundary signs). GPS recommended.

**Lat/Lon:** 47.958223, -93.877599

For the adventurous, the best time to visit this swamp is by ski or snowshoe in winter.

A GPS and detailed topographical maps are advised to visit this site. This site has no maintained trails or other recreational facilities. This site is within Pine Island State Forest.

#### **Parking**

N47 57.494, W93 52.656