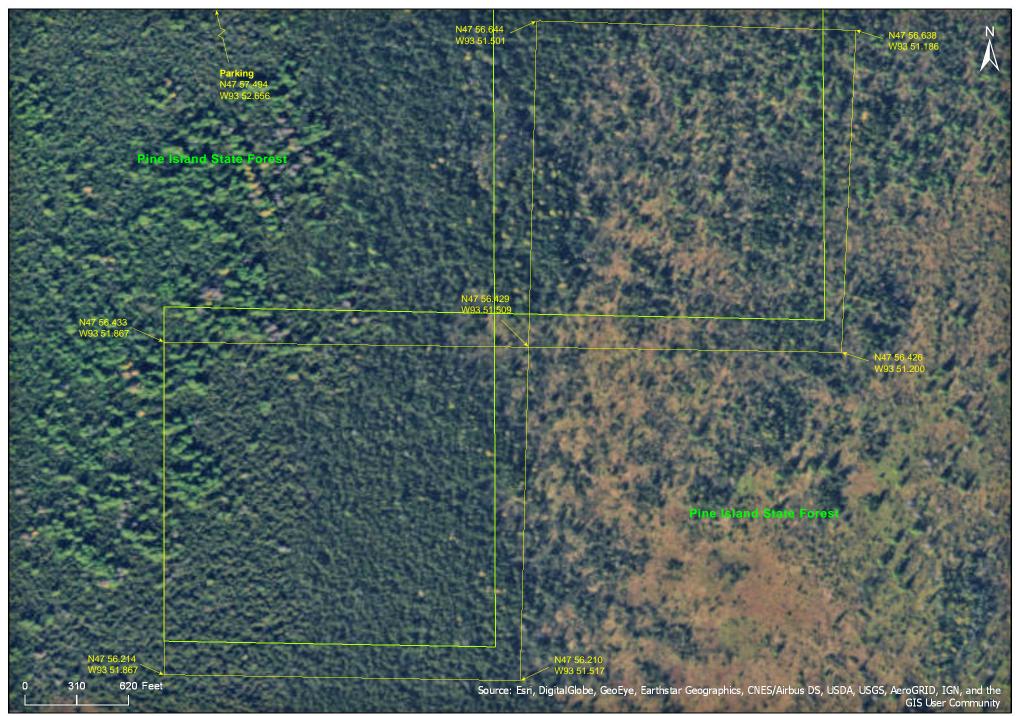

# **Directions and Notes from Minnesota DNR**

**Directions:** From Effie 17 miles W on MN Hwy 1, then 5 miles NE on Co Rd 27, then 2.3 miles E on Smallpox Forest Rd. Park at opening. Trek 1.4 miles E on snowmobile trail, then 0.35 mile due north off trail to SW corner of SNA (no boundary signs). GPS recommended.

**Lat/Lon:** 47.958223, -93.877599

For the adventurous, the best time to visit this swamp is by ski or snowshoe in winter.

A GPS and detailed topographical maps are advised to visit this site. This site has no maintained trails or other recreational facilities. This site is within Pine Island State Forest.

#### **Parking**

N47 57.494, W93 52.656