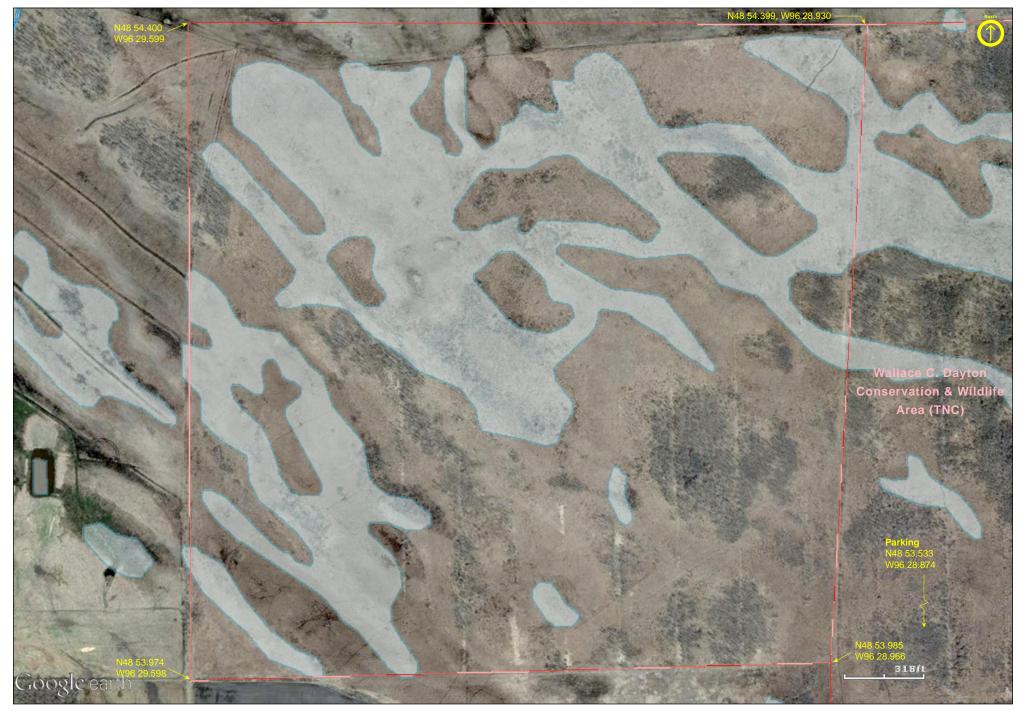

#### **Directions and Notes from The Nature Conservancy**

Location: NW 1/4 of Section 33, Caribou Township, Kittson County; 96°29'16"W 48°54'11"N (48.9030556°, -096.4877778°)

No parking data is provided by The Nature Conservancy.

### Notes from MinnesotaSeasons.com

**Parking** N48 53.533, W96 28.874

No parking or "best access" data is provided by The Nature Conservancy. Caribou Woodland is surrounded on three sides by private land and on the east by a unit of the Wallace C. Dayton Conservation & Wildlife Area (TNC). There appears to be a field access on 340th St. on that unit ½ mile south of the southeast corner of Caribou Woodland at the coordinates above.