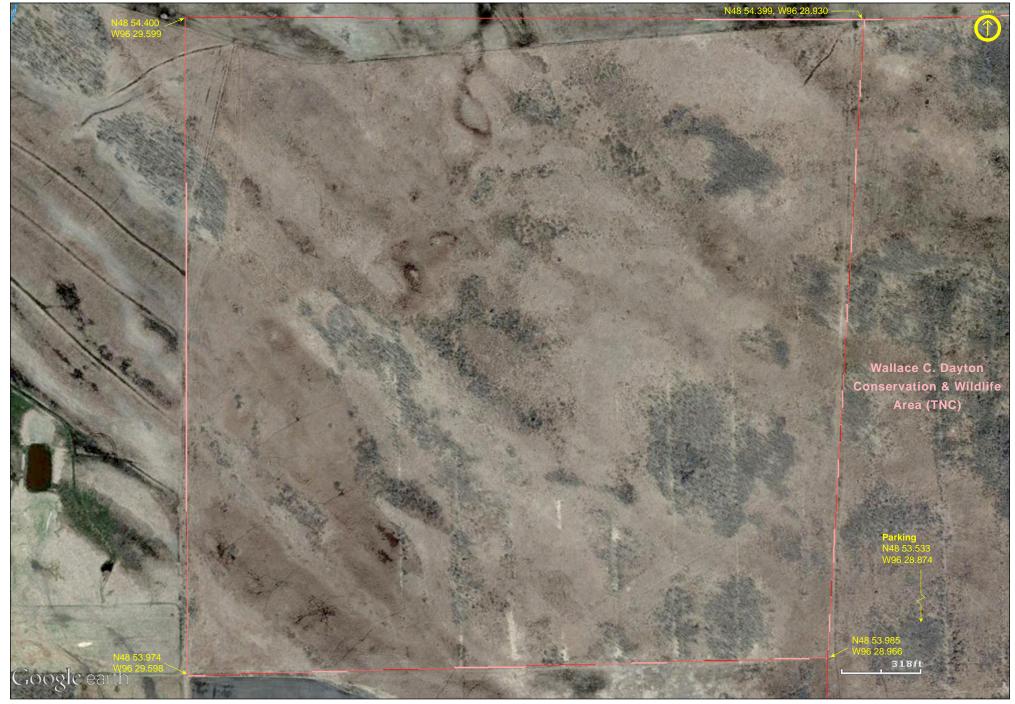

#### **Directions and Notes from The Nature Conservancy**

Location: NW 1/4 of Section 33, Caribou Township, Kittson County; 96°29'16"W 48°54'11"N (48.9030556°, -096.4877778°)

No parking data is provided by The Nature Conservancy.

### Notes from MinnesotaSeasons.com

**Parking** N48 53.533, W96 28.874

No parking or "best access" data is provided by The Nature Conservancy. Caribou Woodland is surrounded on three sides by private land and on the east by a unit of the Wallace C. Dayton Conservation & Wildlife Area (TNC). There appears to be a field access on 340th St. on that unit ½ mile south of the southeast corner of Caribou Woodland at the coordinates above.