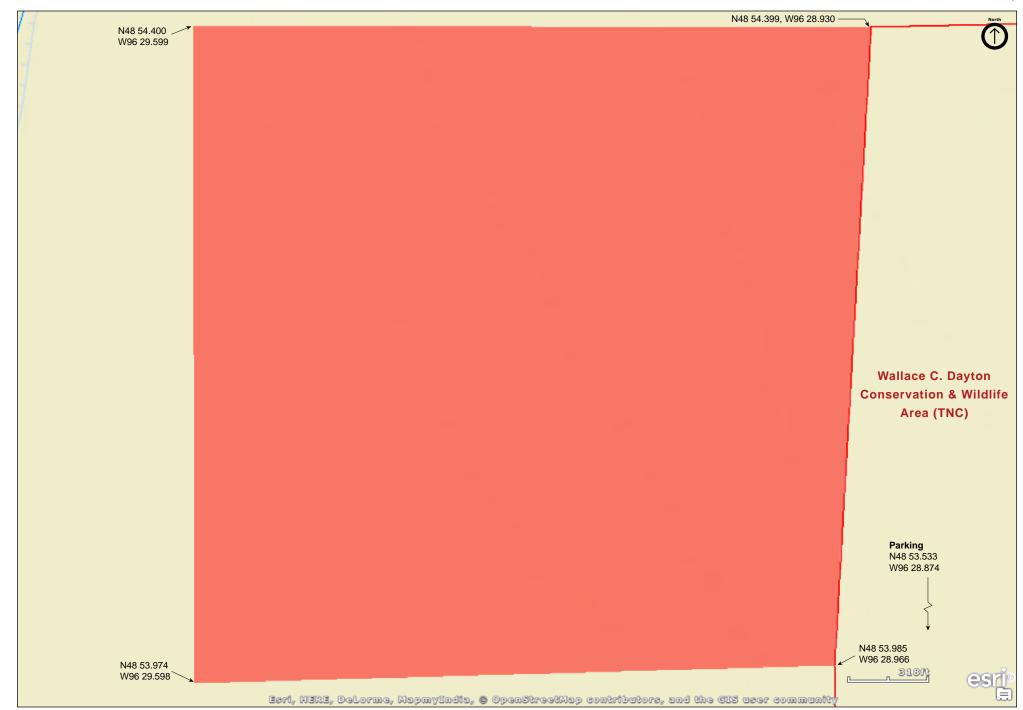

#### **Directions and Notes from The Nature Conservancy**

Location: NW 1/4 of Section 33, Caribou Township, Kittson County; 96°29'16"W 48°54'11"N (48.9030556°, -096.4877778°)

No parking data is provided by The Nature Conservancy.

### Notes from MinnesotaSeasons.com

**Parking** N48 53.533, W96 28.874

No parking or "best access" data is provided by The Nature Conservancy. Caribou Woodland is surrounded on three sides by private land and on the east by a unit of the Wallace C. Dayton Conservation & Wildlife Area (TNC). There appears to be a field access on 340th St. on that unit ½ mile south of the southeast corner of Caribou Woodland at the coordinates above.