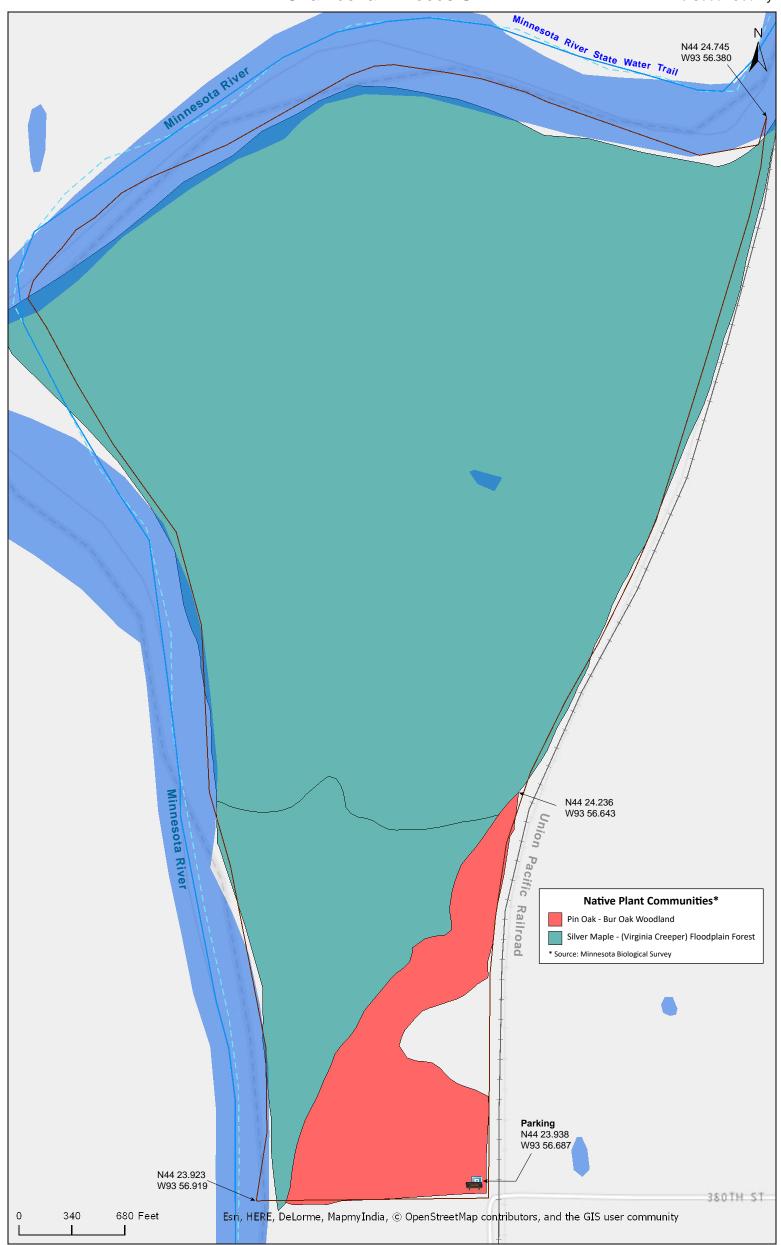

## **Parking**

N44 23.938, W93 56.687

There are a few well worn footpaths starting at the parking area that fade as they approach the floodplain forest. There are no maintained trails.

In wet seasons, such as the spring of 2012, much of the northeast quarter of this SNA is covered in water.