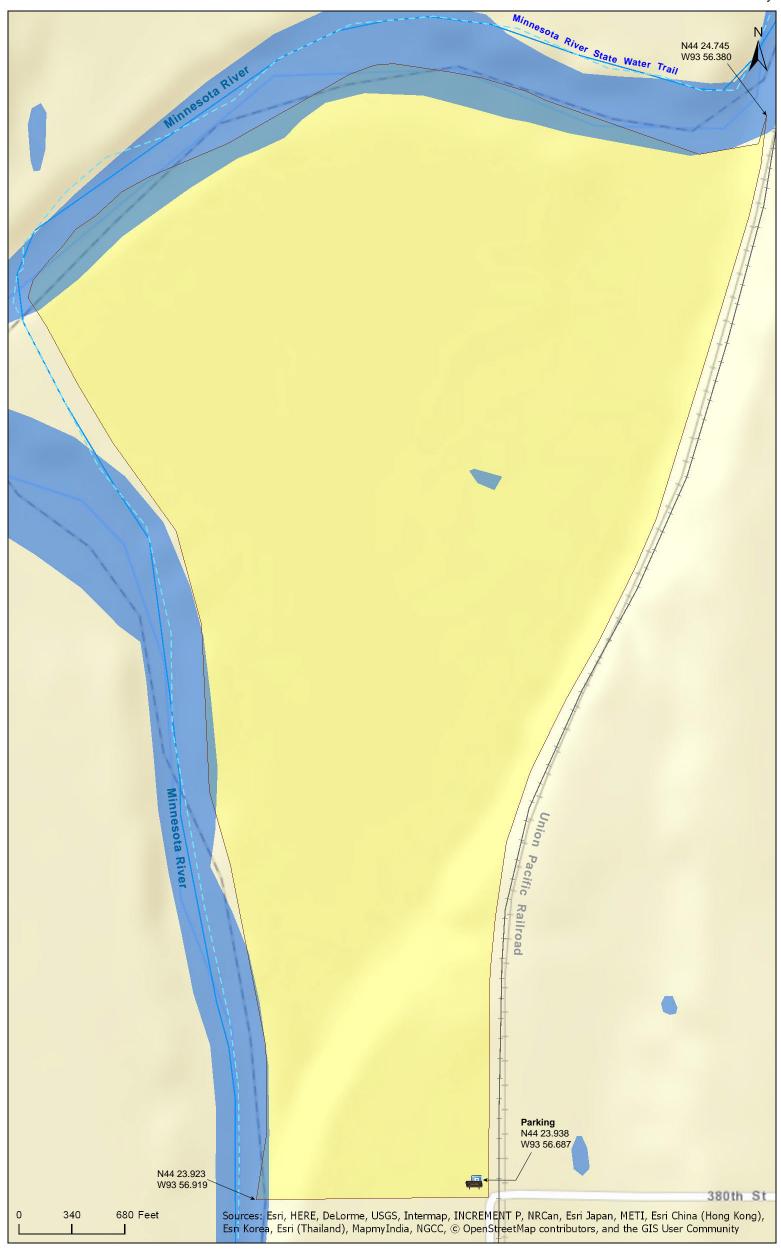

Lat/Lon: 44.398966, -93.944782

This site has no maintained trails or other recreational facilities. This site is an Audubon Important Bird Area and Watchable Wildlife Viewing Area. The Minnesota River Water Trail is adjacent to this site.

## **Parking**

N44 23.938, W93 56.687

There are a few well worn footpaths starting at the parking area that fade as they approach the floodplain forest. There are no maintained trails.

In wet seasons, such as the spring of 2012, much of the northeast quarter of this SNA is covered in water.