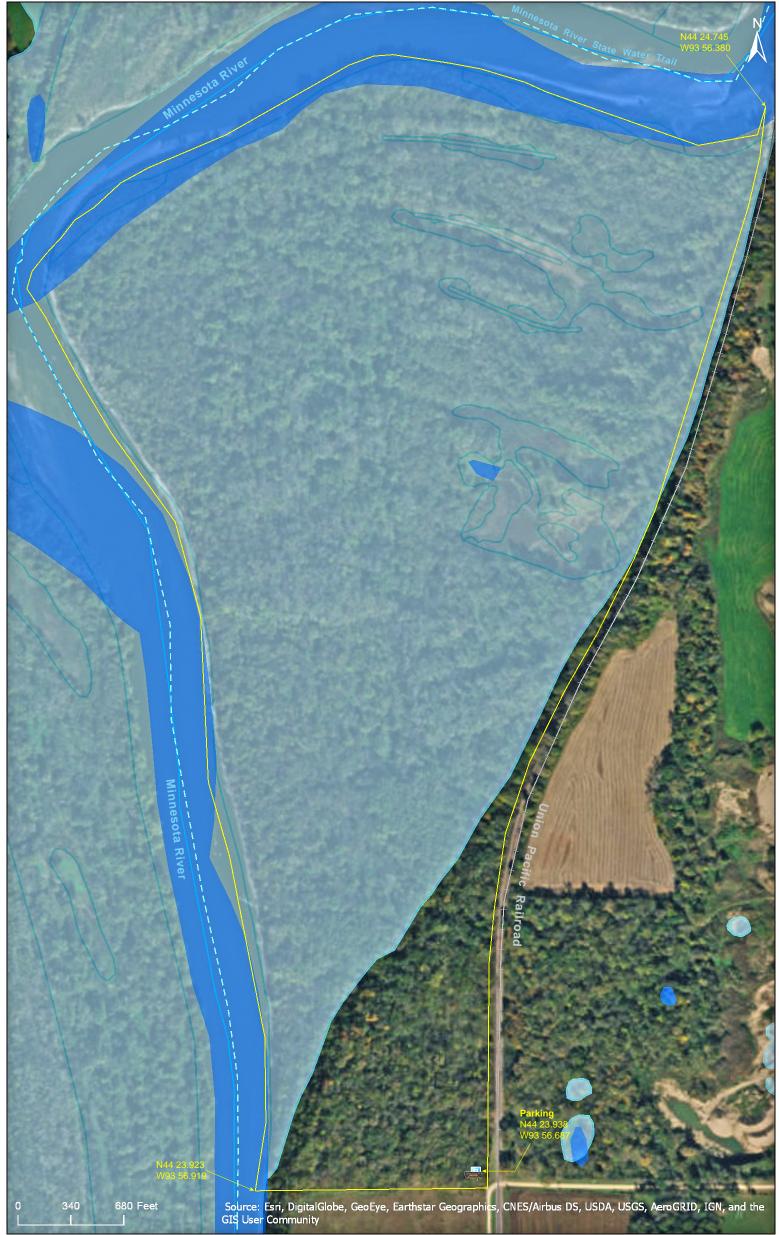

## **Parking**

N44 23.938, W93 56.687

There are a few well worn footpaths starting at the parking area that fade as they approach the floodplain forest. There are no maintained trails.

In wet seasons, such as the spring of 2012, much of the northeast quarter of this SNA is covered in water.