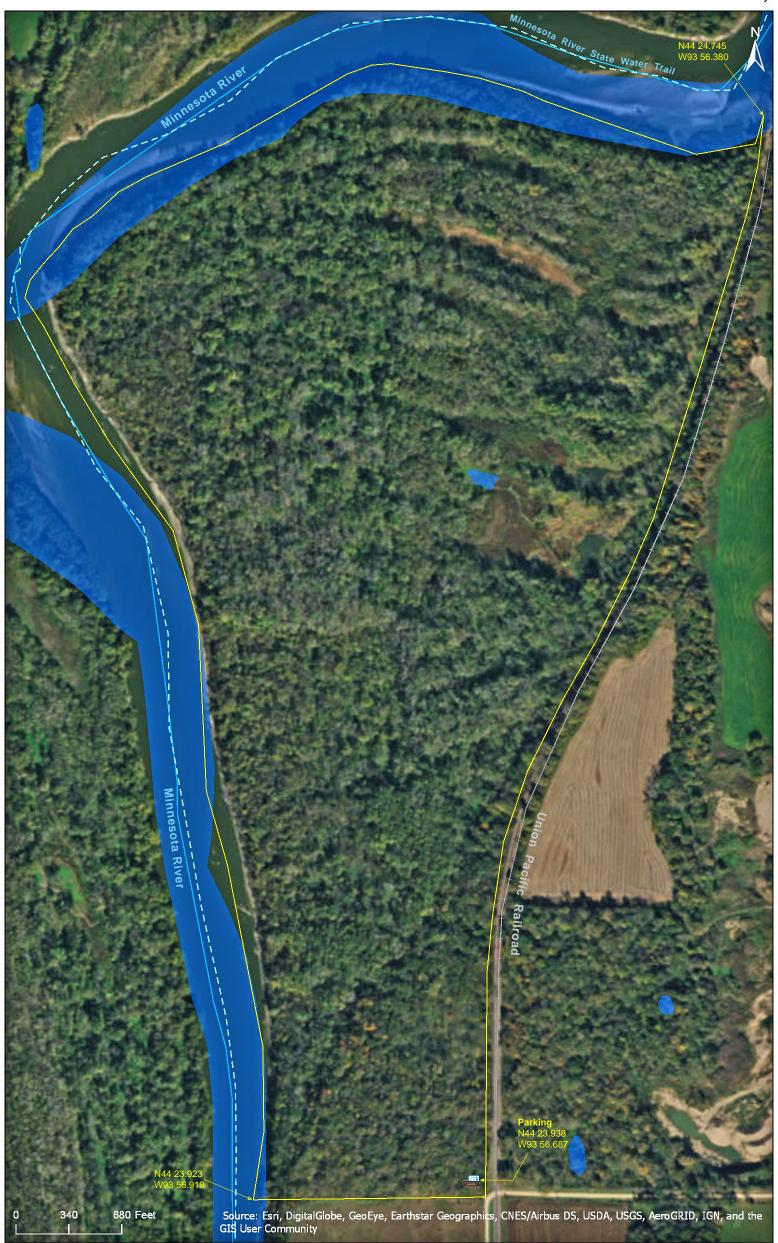

Lat/Lon: 44.398966, -93.944782

This site has no maintained trails or other recreational facilities. This site is an Audubon Important Bird Area and Watchable Wildlife Viewing Area. The Minnesota River Water Trail is adjacent to this site.

## **Parking**

N44 23.938, W93 56.687

There are a few well worn footpaths starting at the parking area that fade as they approach the floodplain forest. There are no maintained trails.

In wet seasons, such as the spring of 2012, much of the northeast quarter of this SNA is covered in water.