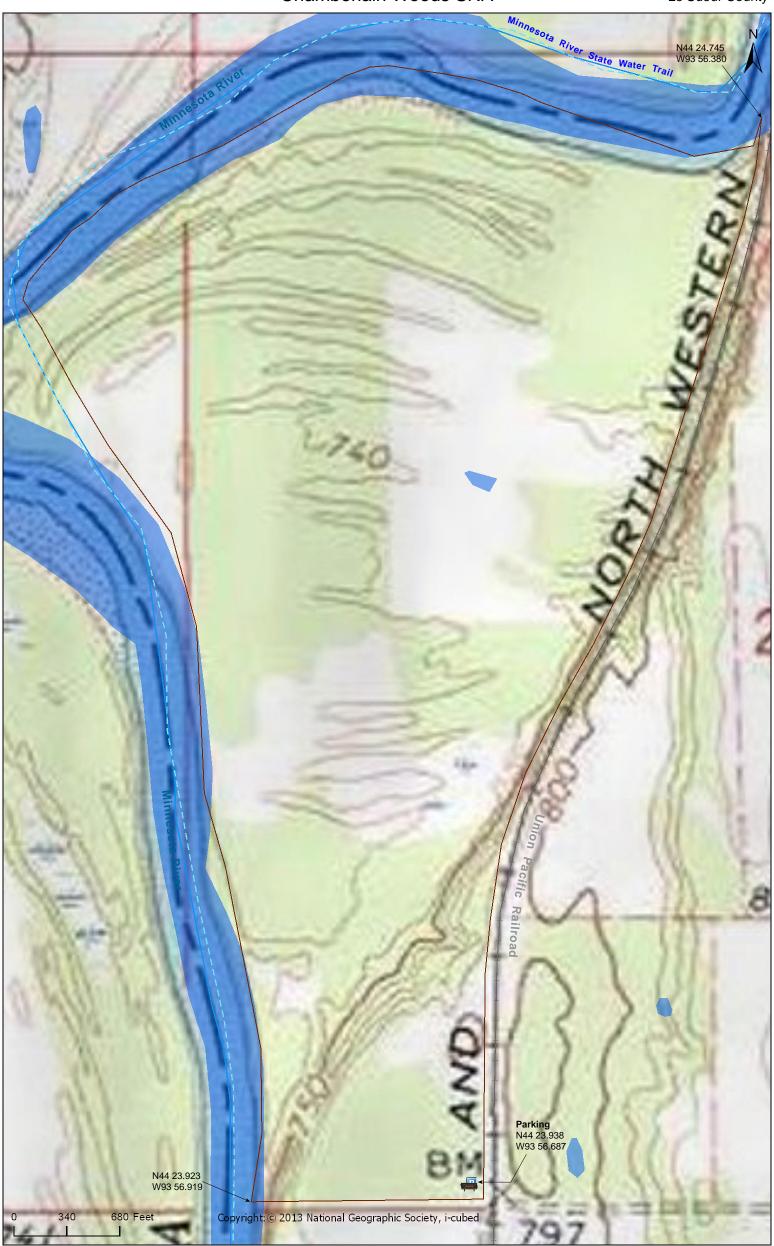

#### **Directions and Notes from Minnesota DNR**

**Directions:** From LeSueur 4 miles S on Co Rd 36 (Ottawa Rd), then 0.4 mile W on Twp Rd 69 (380th St). Continue across railroad grade, then park in lot on N.

Lat/Lon: 44.398966, -93.944782

This site has no maintained trails or other recreational facilities. This site is an Audubon Important Bird Area and Watchable Wildlife Viewing Area. The Minnesota River Water Trail is adjacent to this site.