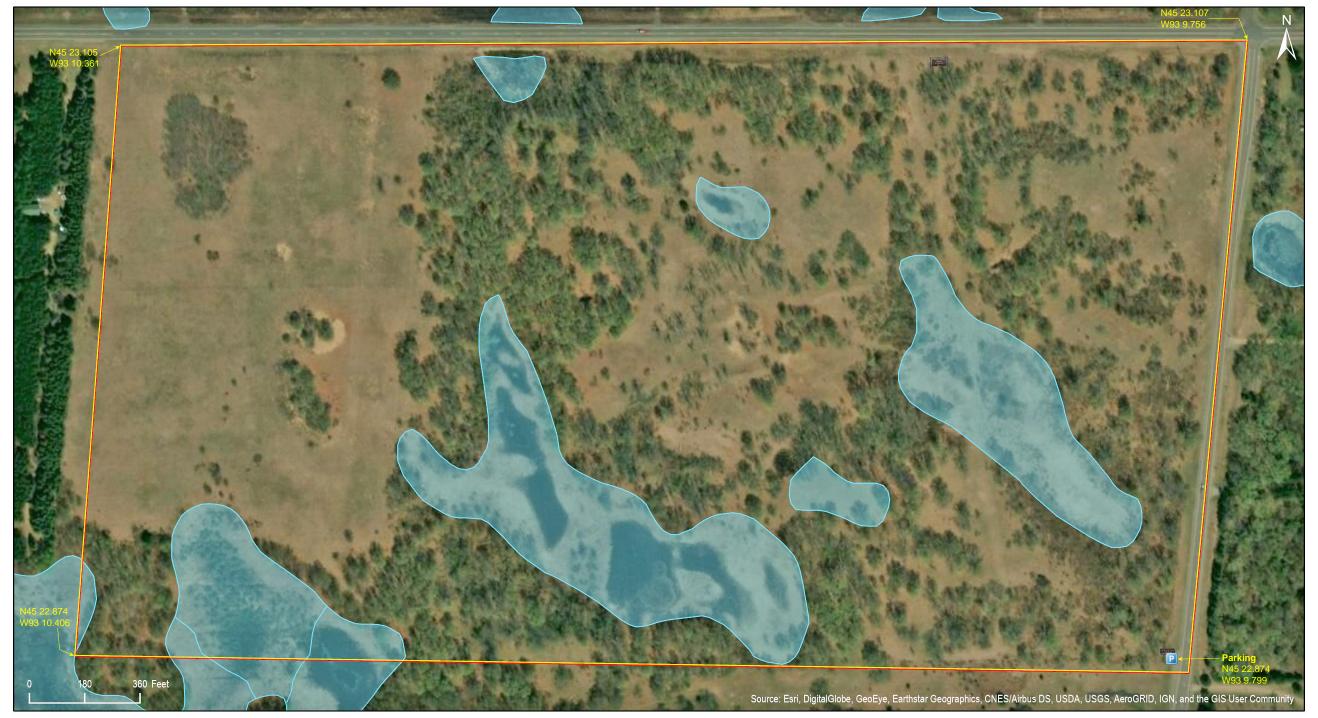

# **Parking**

N45 22.874, W93 9.799

#### Trails

An old access road clear of trees and shrubs leads west from the parking area, along the south boundary of the SNA, to the prairie on the western quarter of the site.

This SNA is adjacent to the Cedar Creek Natural History Area.