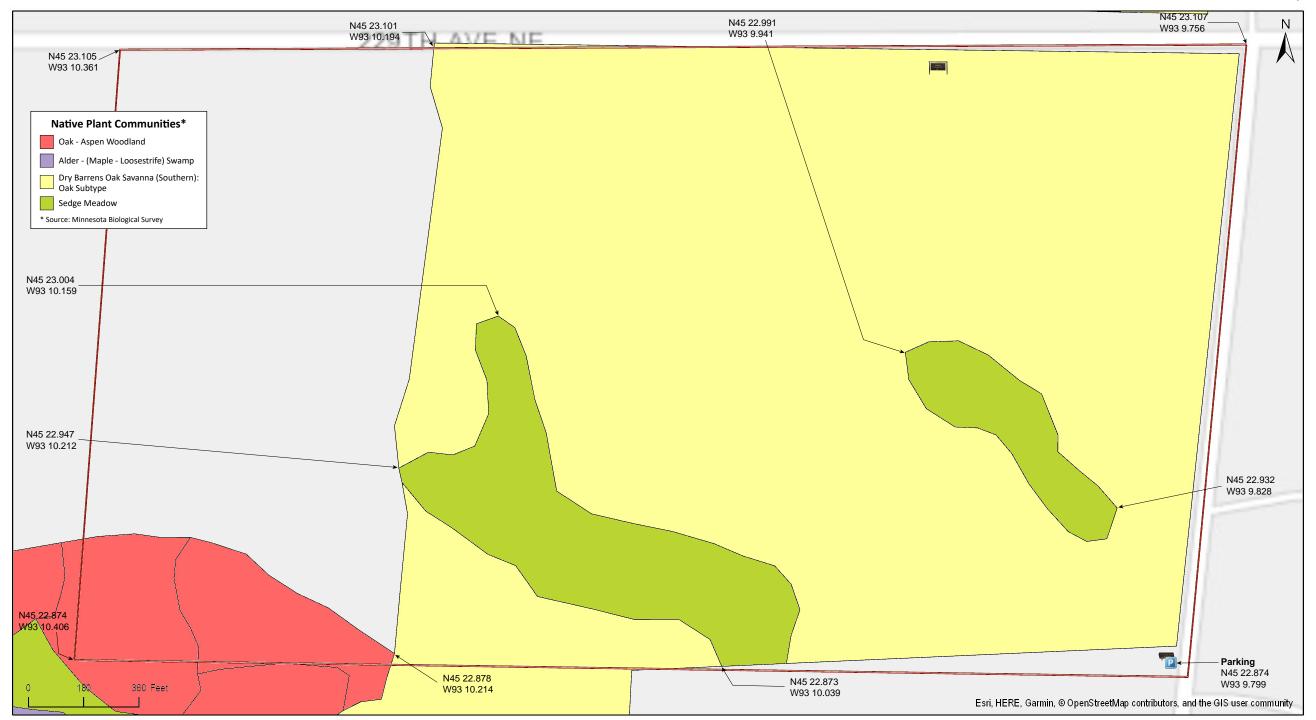

# **Parking**

N45 22.874, W93 9.799

#### Trails

An old access road clear of trees and shrubs leads west from the parking area, along the south boundary of the SNA, to the prairie on the western quarter of the site.

This SNA is adjacent to the Cedar Creek Natural History Area.