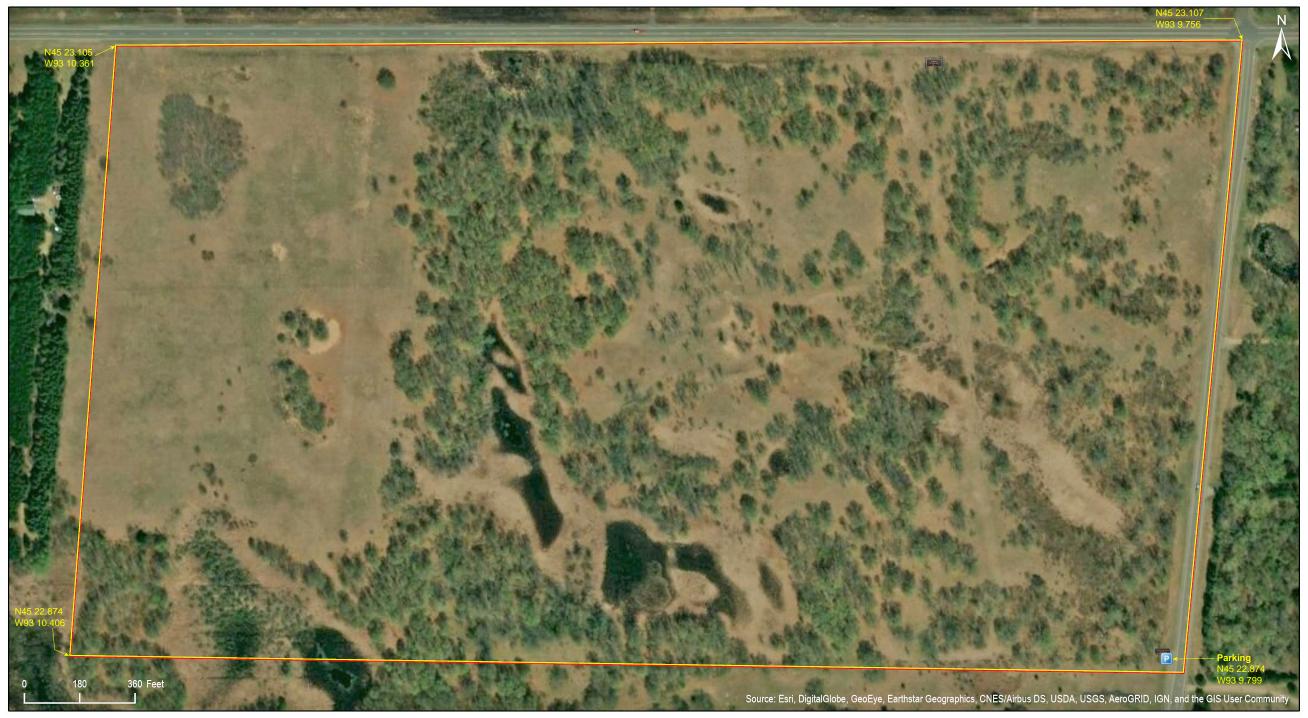

# **Parking**

N45 22.874, W93 9.799

#### Trails

An old access road clear of trees and shrubs leads west from the parking area, along the south boundary of the SNA, to the prairie on the western quarter of the site.

This SNA is adjacent to the Cedar Creek Natural History Area.