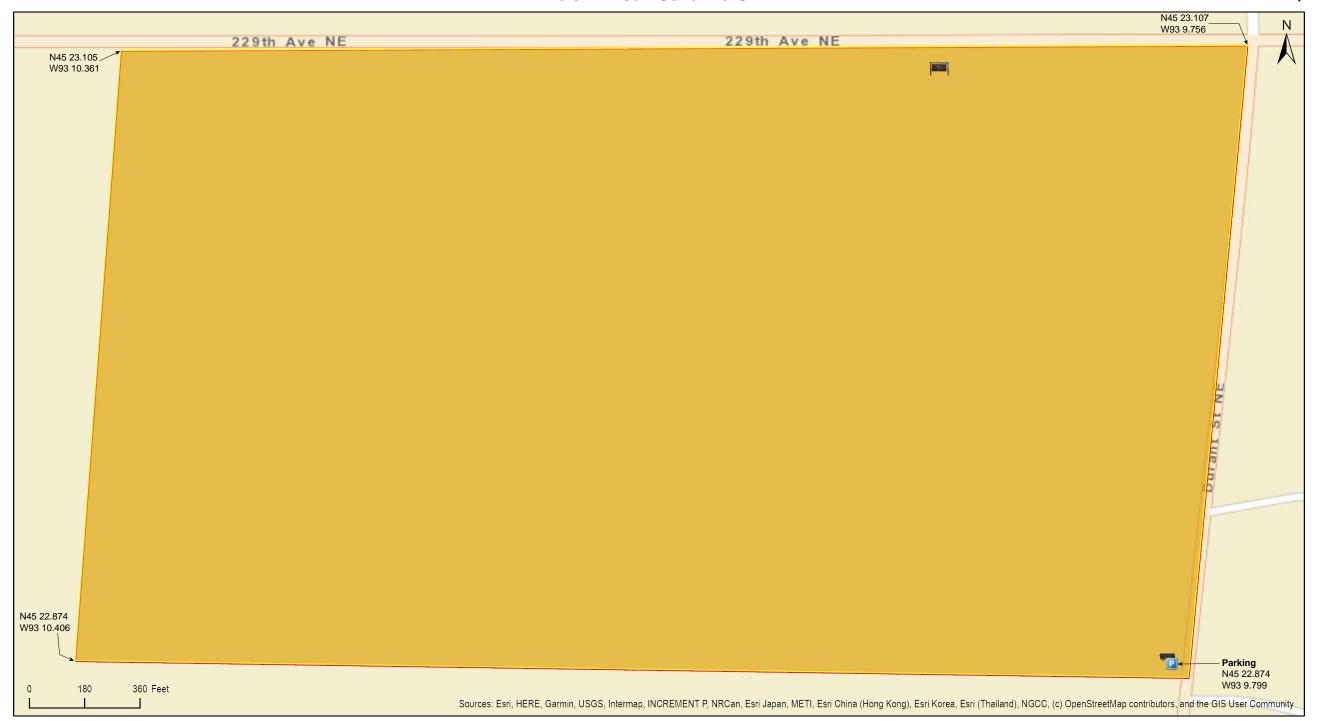

# **Parking**

N45 22.874, W93 9.799

#### Trails

An old access road clear of trees and shrubs leads west from the parking area, along the south boundary of the SNA, to the prairie on the western quarter of the site.

This SNA is adjacent to the Cedar Creek Natural History Area.