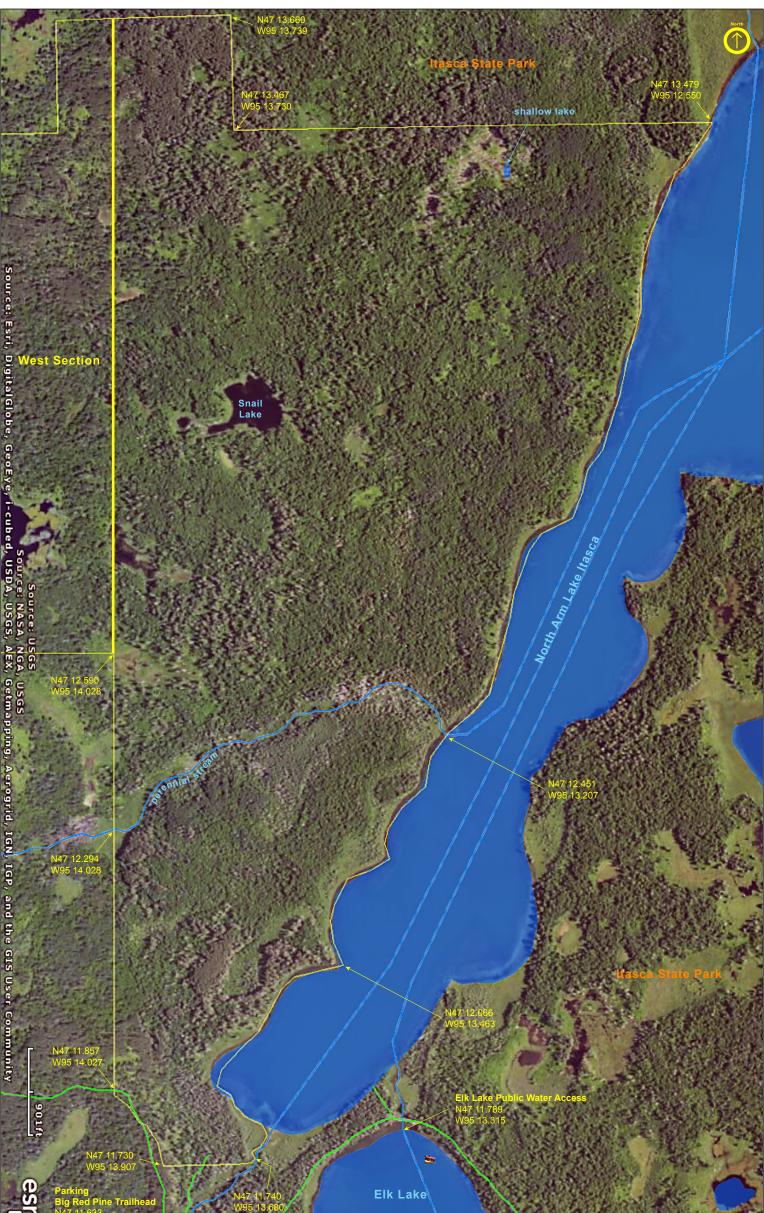

### Notes from MinnesotaSeasons.com

Parking

Landmark Interpretive Trailhead N47 13.526, W95 15.300

Bohal Trailhead N47 12.643, W95 15.377

Big Red Pine Trailhead N47 11.633, W95 13.888

This SNA lies within the borders of Itasca State Park. A state park permit is required.

3) In Itasca State Park, 20 miles N of Park Rapids. Sanctuary can be accessed along Wilderness Drive. Park at Big Red Pine Trailhead.

The Bohall Wilderness Trail passes through site.

Recreational facilities available in Itasca State Park.