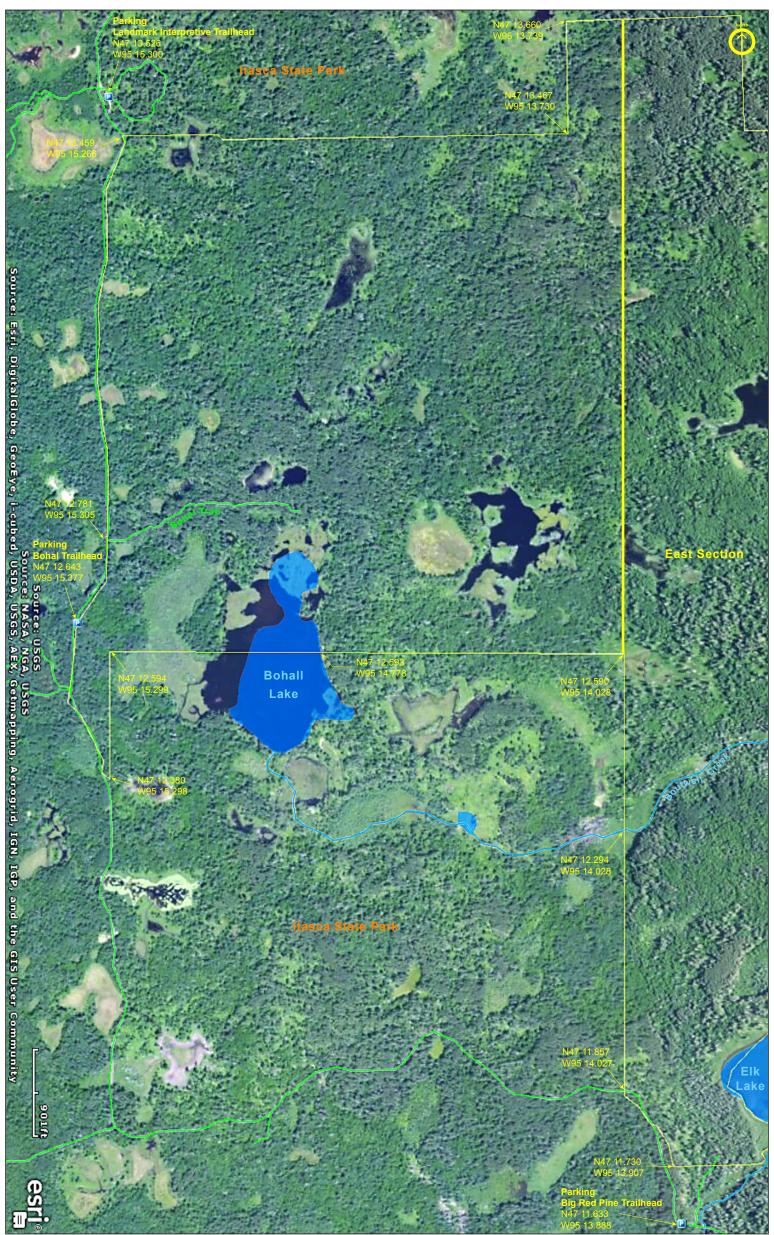

The Bohall Wilderness Trail passes through site.

Recreational facilities available in Itasca State Park.

#### **Parking**

Landmark Interpretive Trailhead N47 13.526, W95 15.300

Bohal Trailhead N47 12.643, W95 15.377

Big Red Pine Trailhead N47 11.633, W95 13.888

This SNA lies within the borders of Itasca State Park. A state park permit is required.