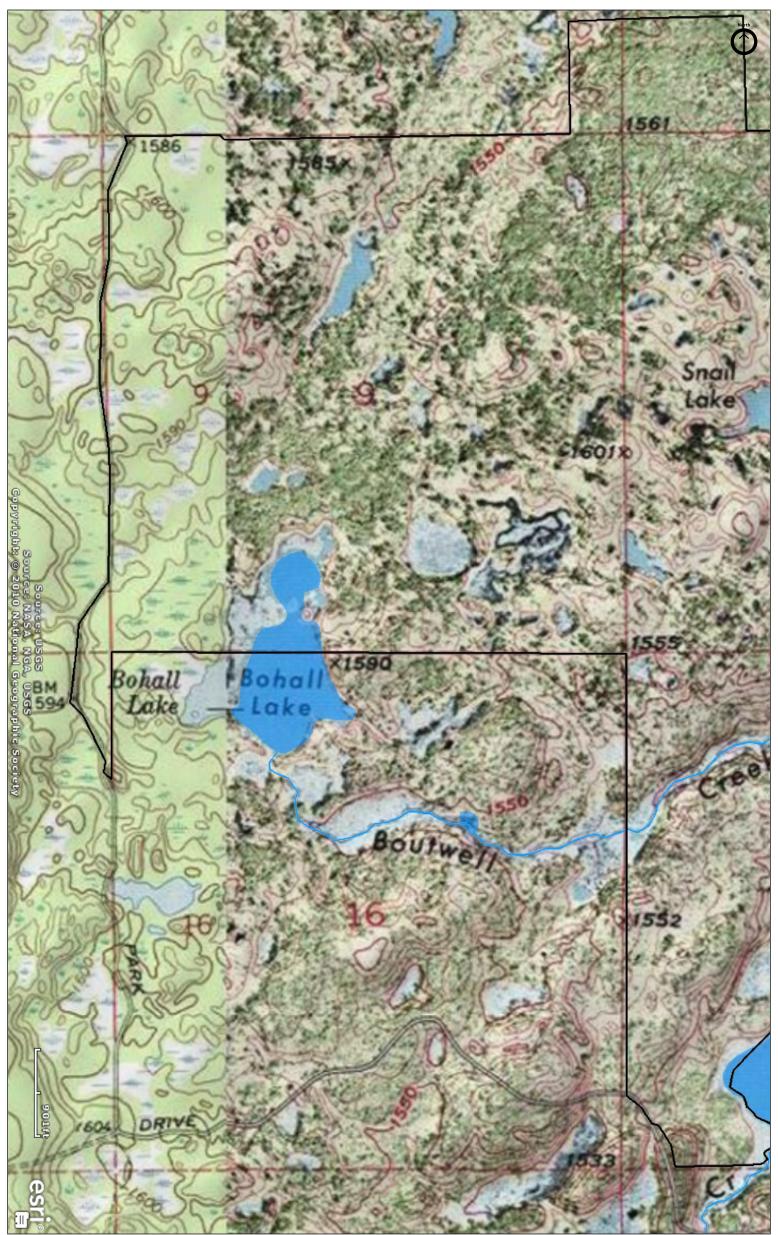

The Bohall Wilderness Trail passes through site.

Recreational facilities available in Itasca State Park.

#### **Parking**

Landmark Interpretive Trailhead N47 13.526, W95 15.300

Bohal Trailhead N47 12.643, W95 15.377

Big Red Pine Trailhead N47 11.633, W95 13.888

This SNA lies within the borders of Itasca State Park. A state park permit is required.