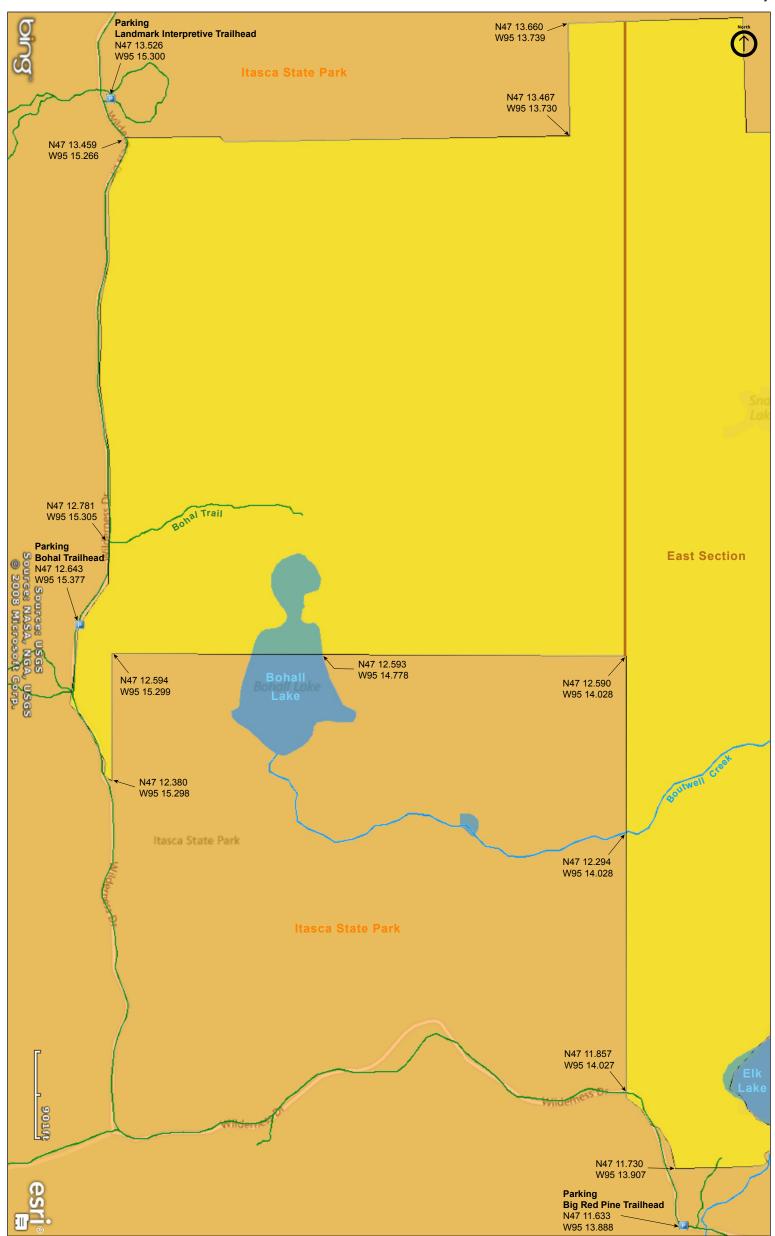

The Bohall Wilderness Trail passes through site.

Recreational facilities available in Itasca State Park.

#### **Parking**

Landmark Interpretive Trailhead N47 13.526, W95 15.300

Bohal Trailhead N47 12.643, W95 15.377

Big Red Pine Trailhead N47 11.633, W95 13.888

This SNA lies within the borders of Itasca State Park. A state park permit is required.