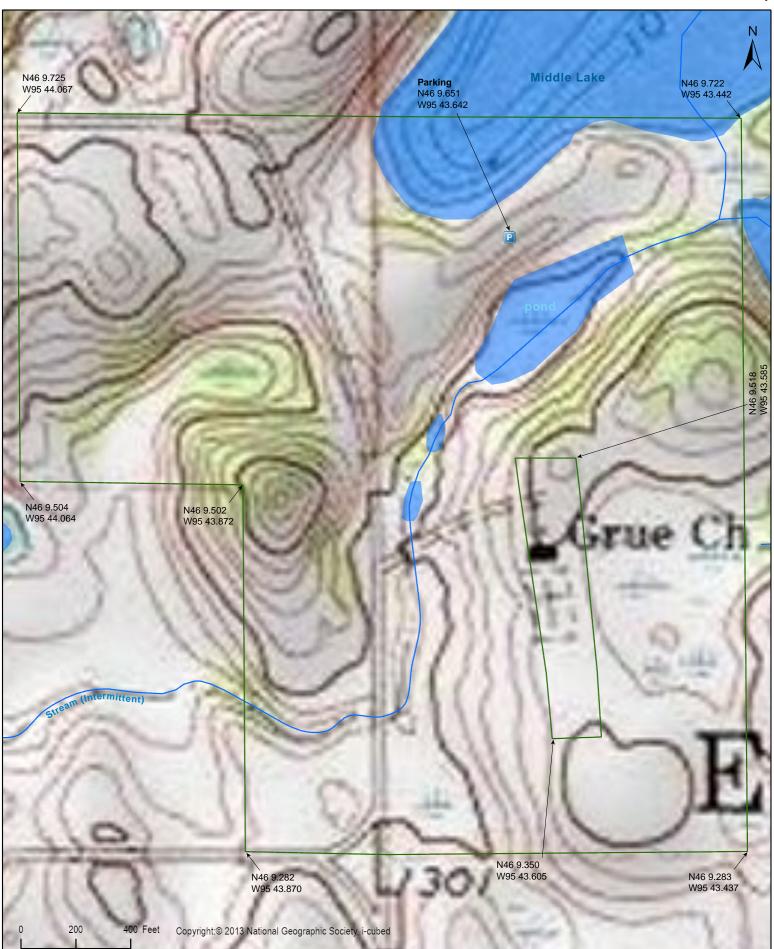

#### **Directions**

From Ashby, go 8.5 miles E and N on SH 78 then 1 mile W on Co Rd 126.

Access to parking area and boat launching site on Middle Lake is via Grue Church Road off of highway 126.

### Parking

N46 9.651, W95 43.642