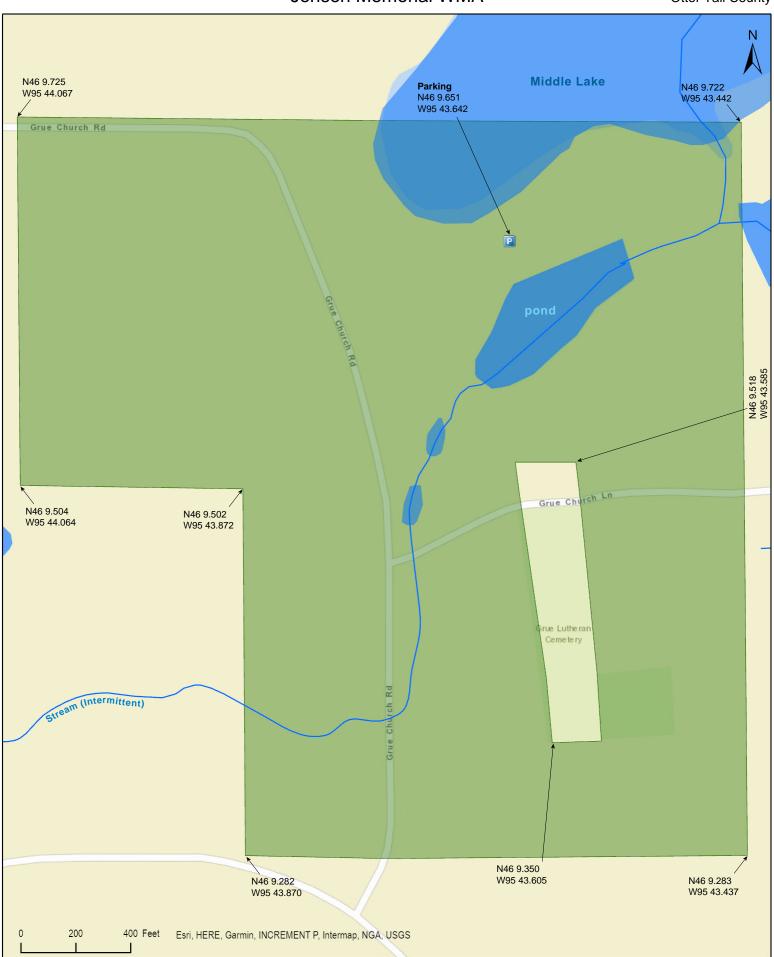

#### **Directions**

From Ashby, go 8.5 miles E and N on SH 78 then 1 mile W on Co Rd 126.

Access to parking area and boat launching site on Middle Lake is via Grue Church Road off of highway 126.

### Parking

N46 9.651, W95 43.642