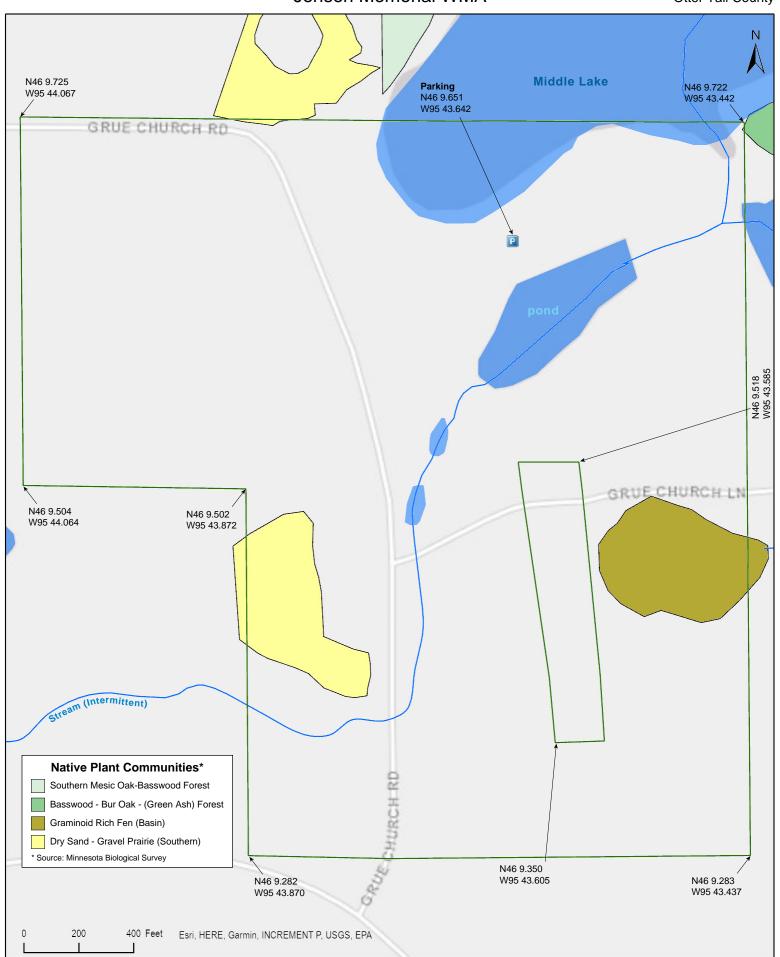

#### **Directions**

From Ashby, go 8.5 miles E and N on SH 78 then 1 mile W on Co Rd 126.

Access to parking area and boat launching site on Middle Lake is via Grue Church Road off of highway 126.

### Parking

N46 9.651, W95 43.642