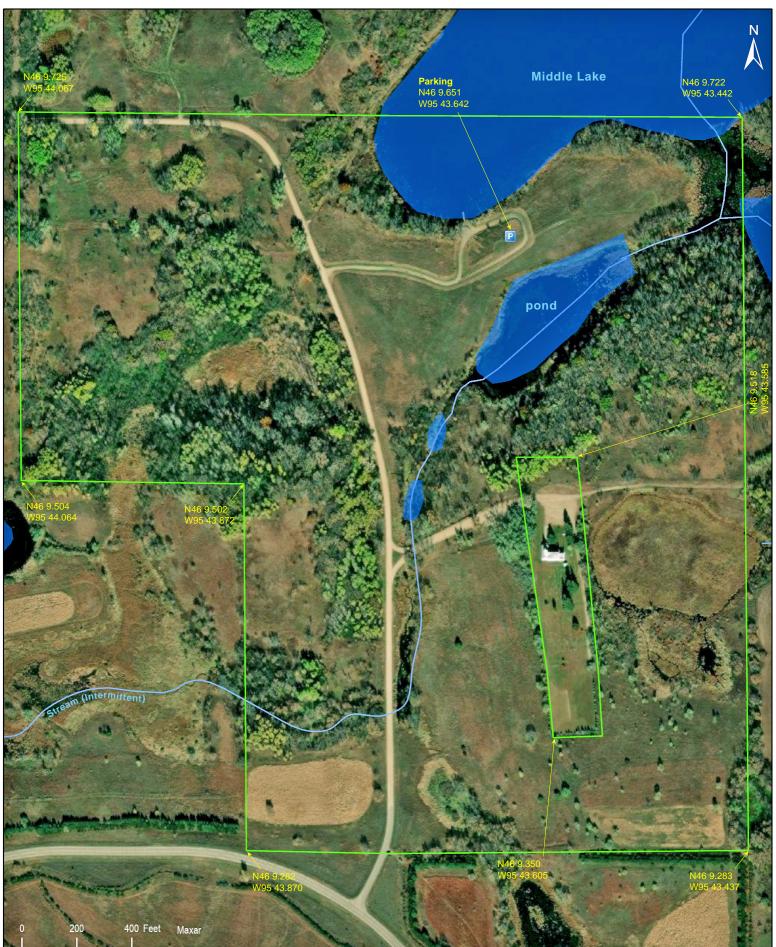

#### **Directions**

From Ashby, go 8.5 miles E and N on SH 78 then 1 mile W on Co Rd 126.

Access to parking area and boat launching site on Middle Lake is via Grue Church Road off of highway 126.

### Parking

N46 9.651, W95 43.642