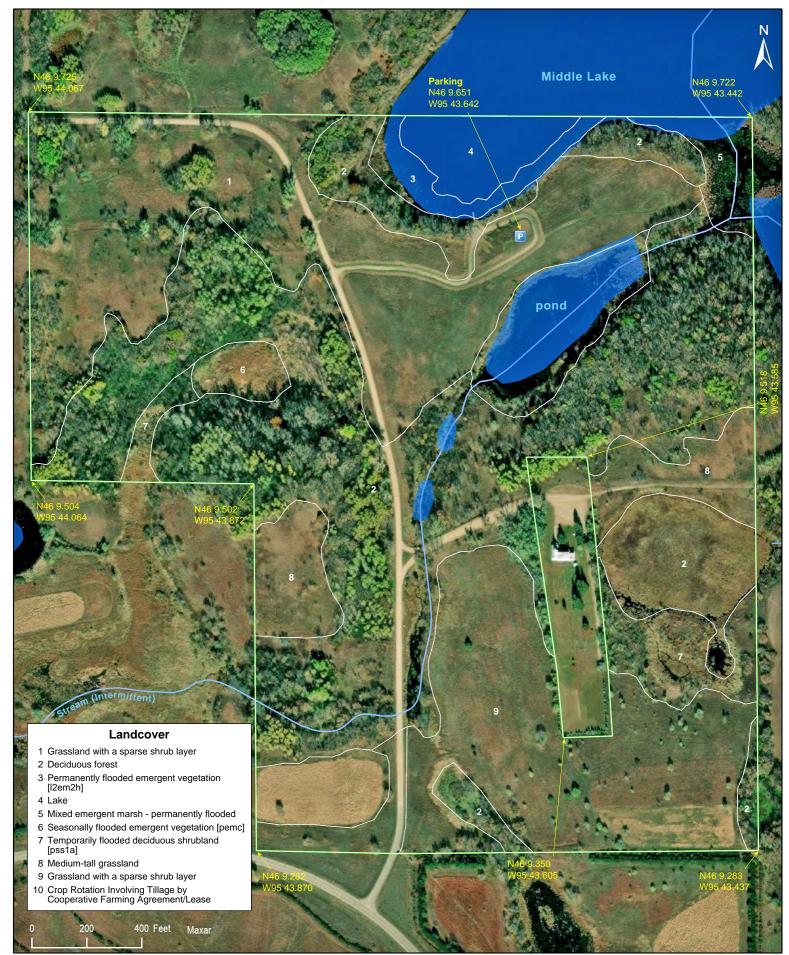

#### **Directions**

From Ashby, go 8.5 miles E and N on SH 78 then 1 mile W on Co Rd 126.

Access to parking area and boat launching site on Middle Lake is via Grue Church Road off of highway 126.

### Parking

N46 9.651, W95 43.642