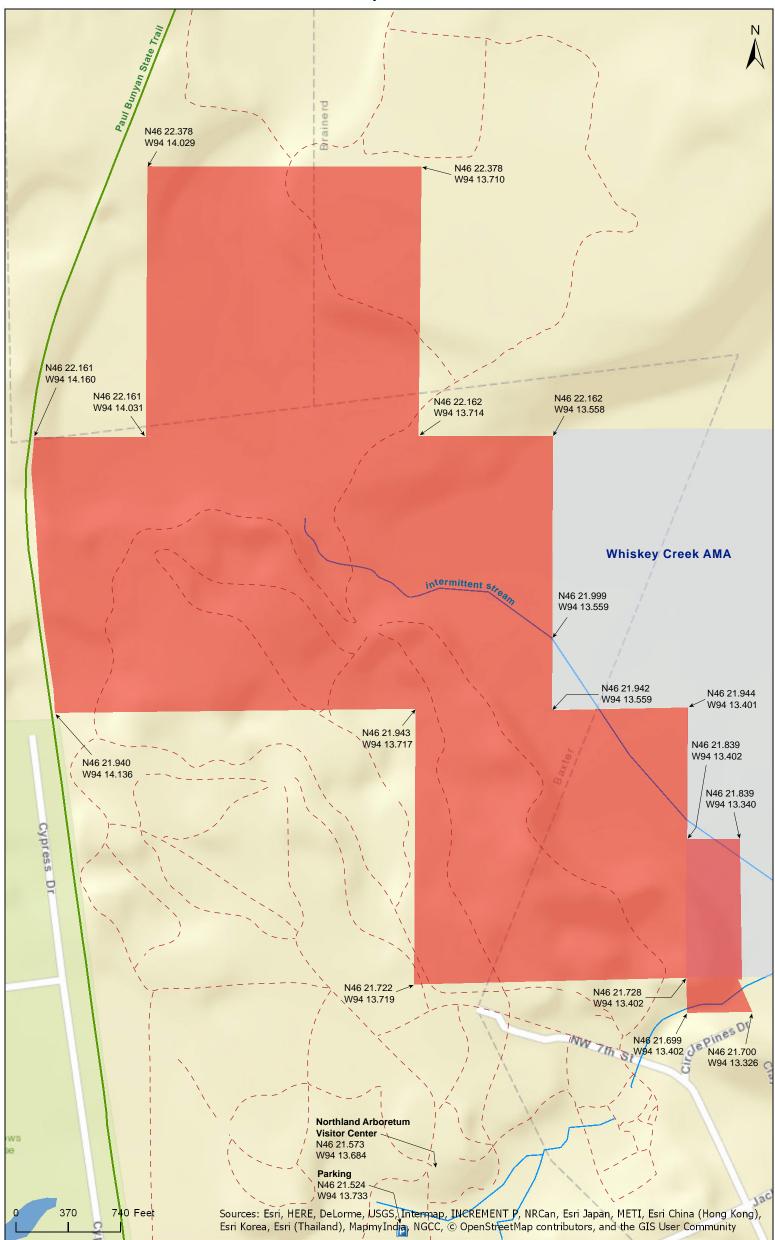

### Notes from MinnesotaSeasons.com

Paul Bunyan Trail Parking Lot N46 21.524, W94 13.733

#### Fee

This preserve is located within the Northland Arboretum in Brainerd. There is a \$5 fee for parking and using the trails at the arboretum.