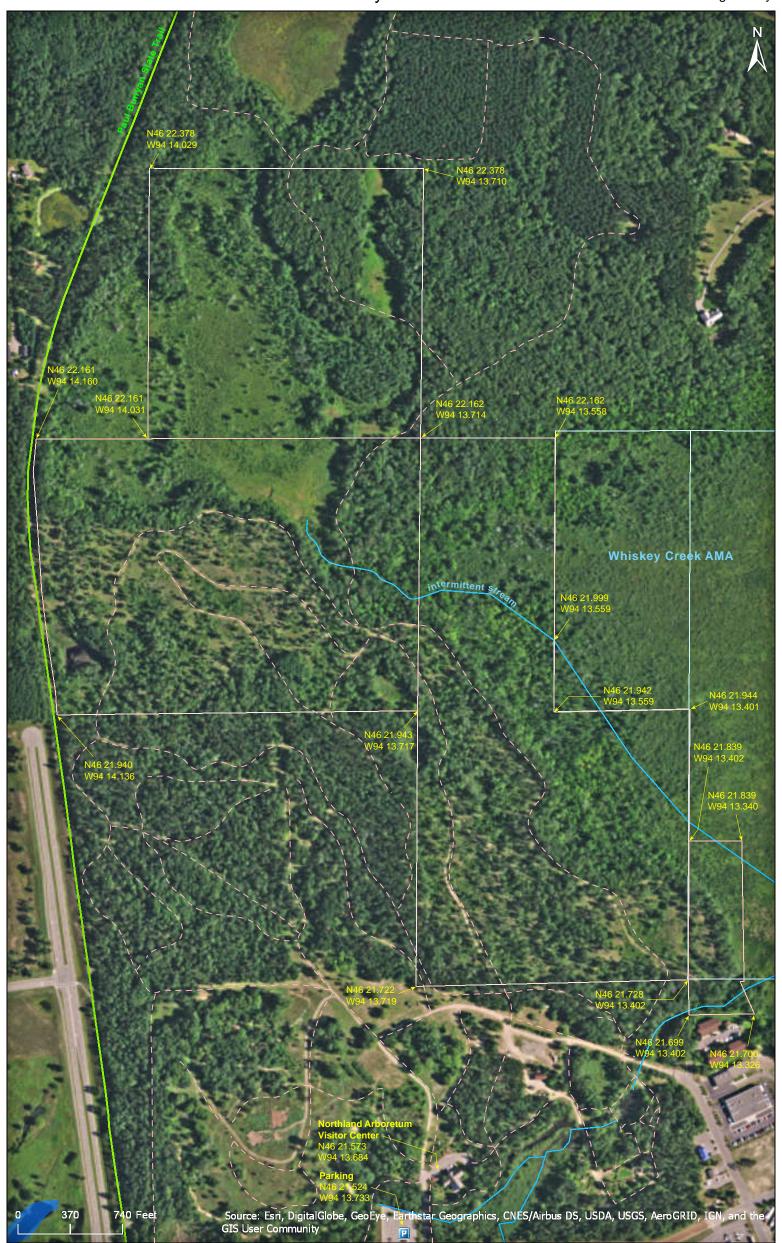

### Notes from MinnesotaSeasons.com

Paul Bunyan Trail Parking Lot N46 21.524, W94 13.733

#### Fee

This preserve is located within the Northland Arboretum in Brainerd. There is a \$5 fee for parking and using the trails at the arboretum.