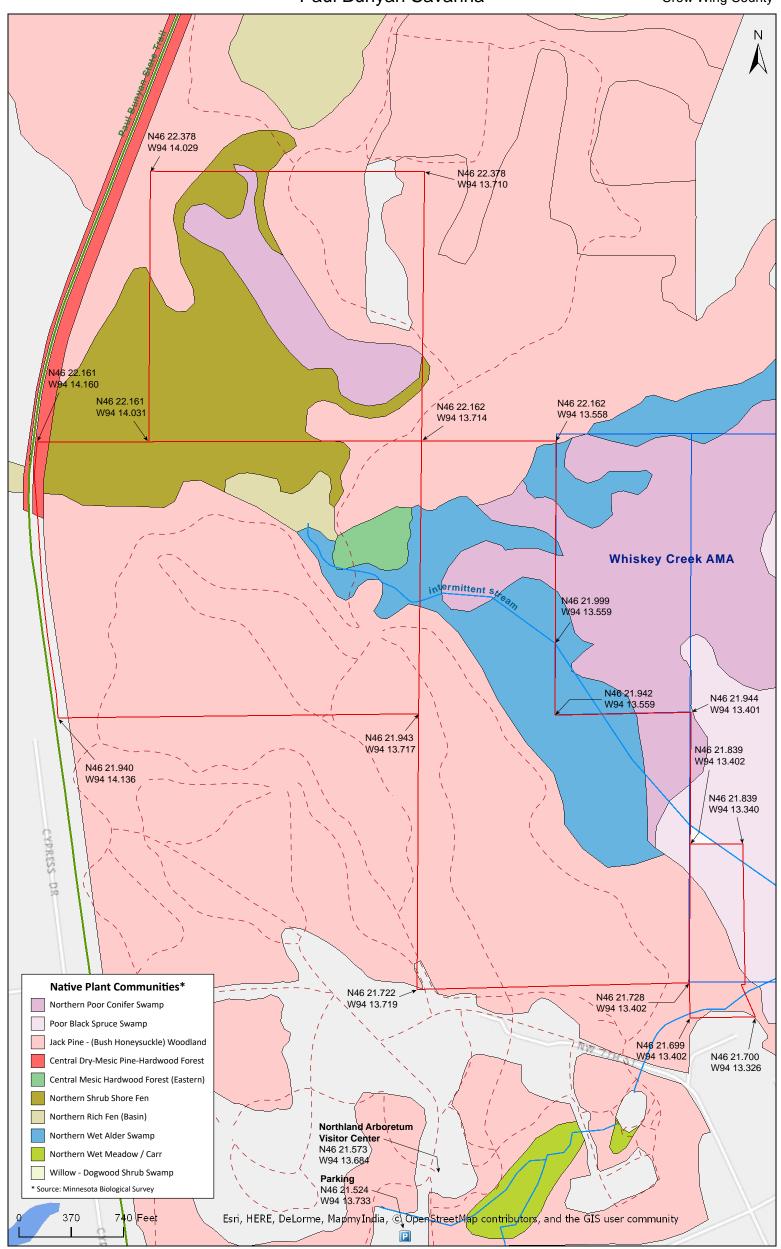

### Notes from MinnesotaSeasons.com

Paul Bunyan Trail Parking Lot N46 21.524, W94 13.733

#### Fee

This preserve is located within the Northland Arboretum in Brainerd. There is a \$5 fee for parking and using the trails at the arboretum.