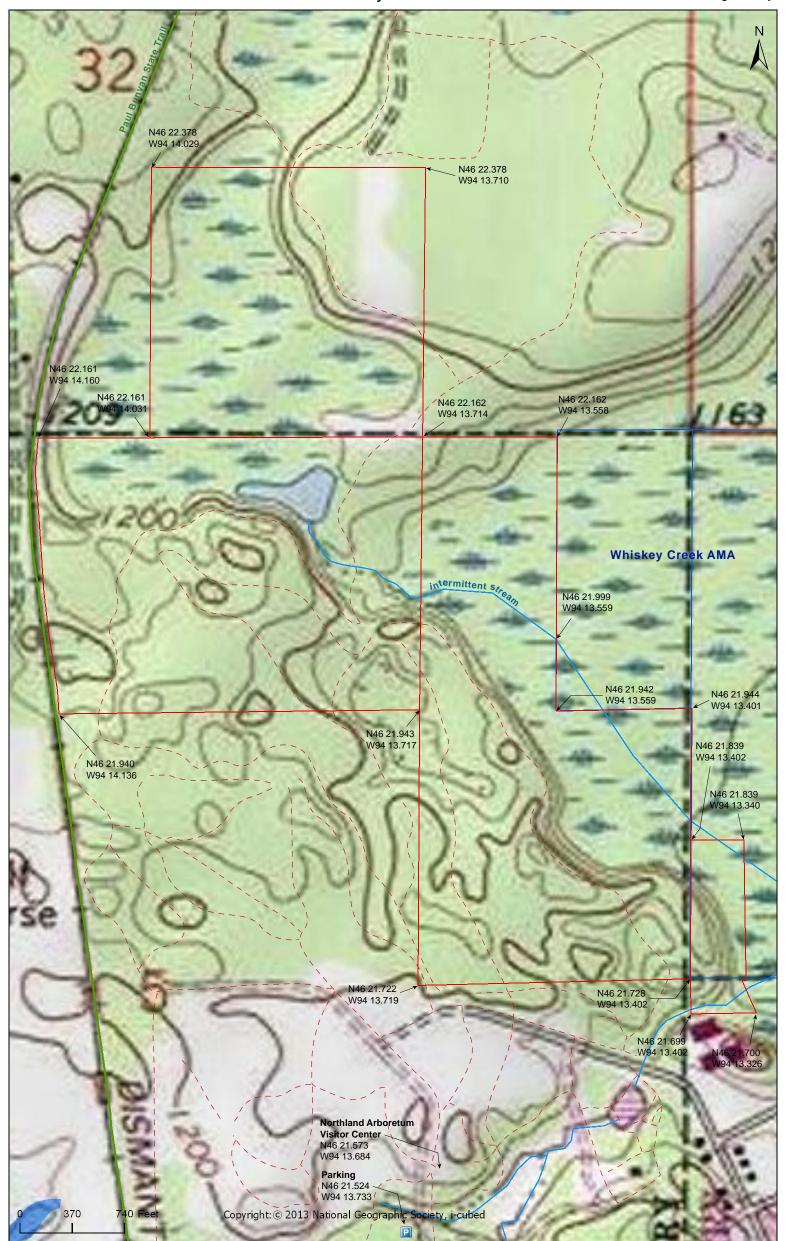

### Notes from MinnesotaSeasons.com

Paul Bunyan Trail Parking Lot N46 21.524, W94 13.733

#### Fee

This preserve is located within the Northland Arboretum in Brainerd. There is a \$5 fee for parking and using the trails at the arboretum.