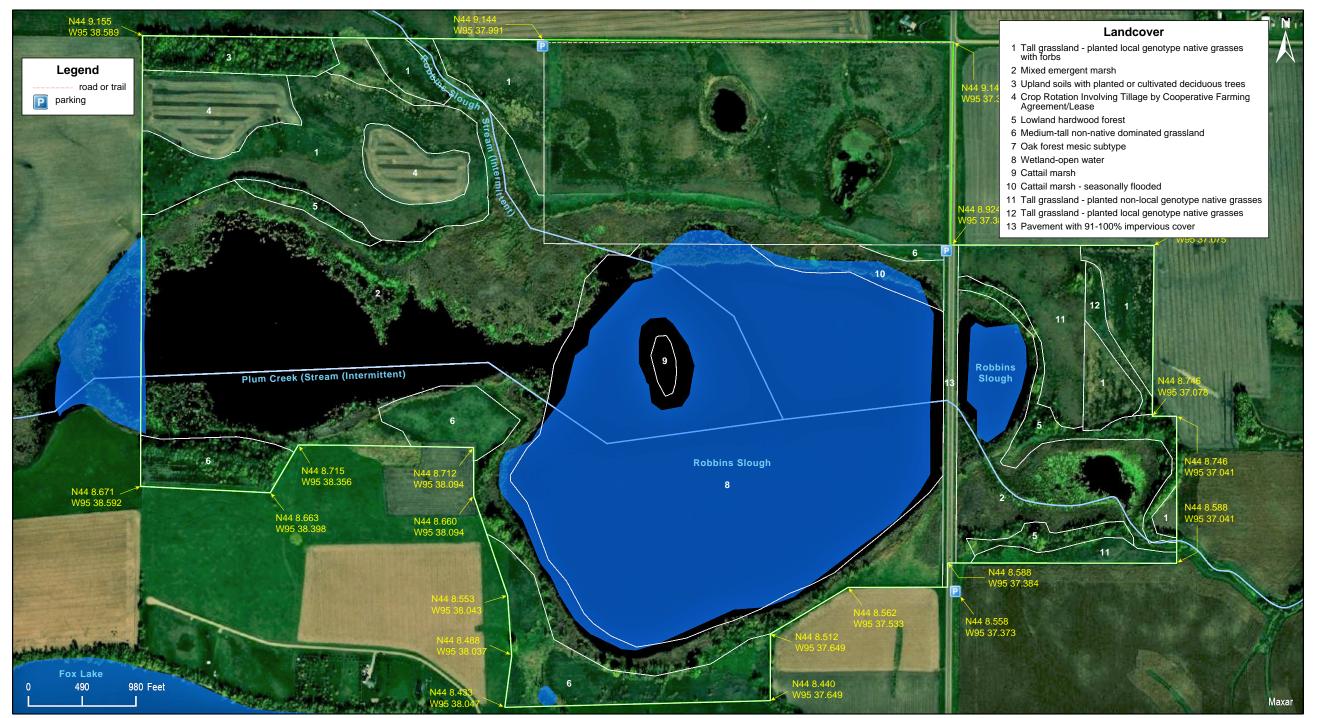

National Wetlands Inventory

© 2022 MinnesotaSeasons.com. All rights reserved.

© 2022 MinnesotaSeasons.com. All rights reserved.

Landcover

# Notes from MinnesotaSeasons.com

**Parking** There is a field approach on the west side of County Road 38 (220th Ave.) N44 8.924, W95 37.386

There is another field approach on the east side of County Road 38 (220th Ave.) N44 8.558, W95 37.373

Beyond County Road 38, 211th St. becomes a minimum maintenance road. Follow it 0.7 miles to the end. There is a parking lot with a natural grass surface on the south side. N44 9.144, W95 37.991

When parking across a field approach, care should be taken to avoid blocking access to the field.