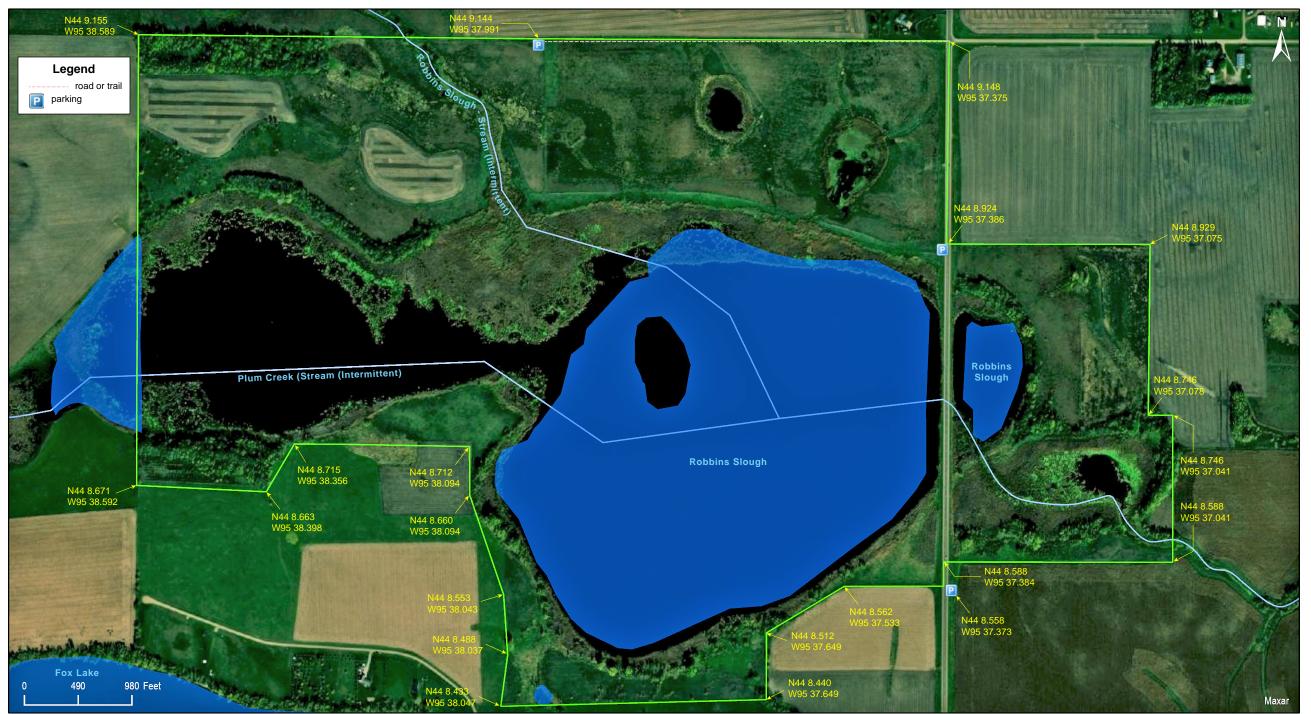

#### **Directions and Notes from Minnesota DNR**

**Directions** From Tracy, go 5.5 miles south on County Road 38.

# Notes from MinnesotaSeasons.com

**Parking** There is a field approach on the west side of County Road 38 (220th Ave.) N44 8.924, W95 37.386

There is another field approach on the east side of County Road 38 (220th Ave.) N44 8.558, W95 37.373

Beyond County Road 38, 211th St. becomes a minimum maintenance road. Follow it 0.7 miles to the end. There is a parking lot with a natural grass surface on the south side. N44 9.144, W95 37.991

When parking across a field approach, care should be taken to avoid blocking access to the field.