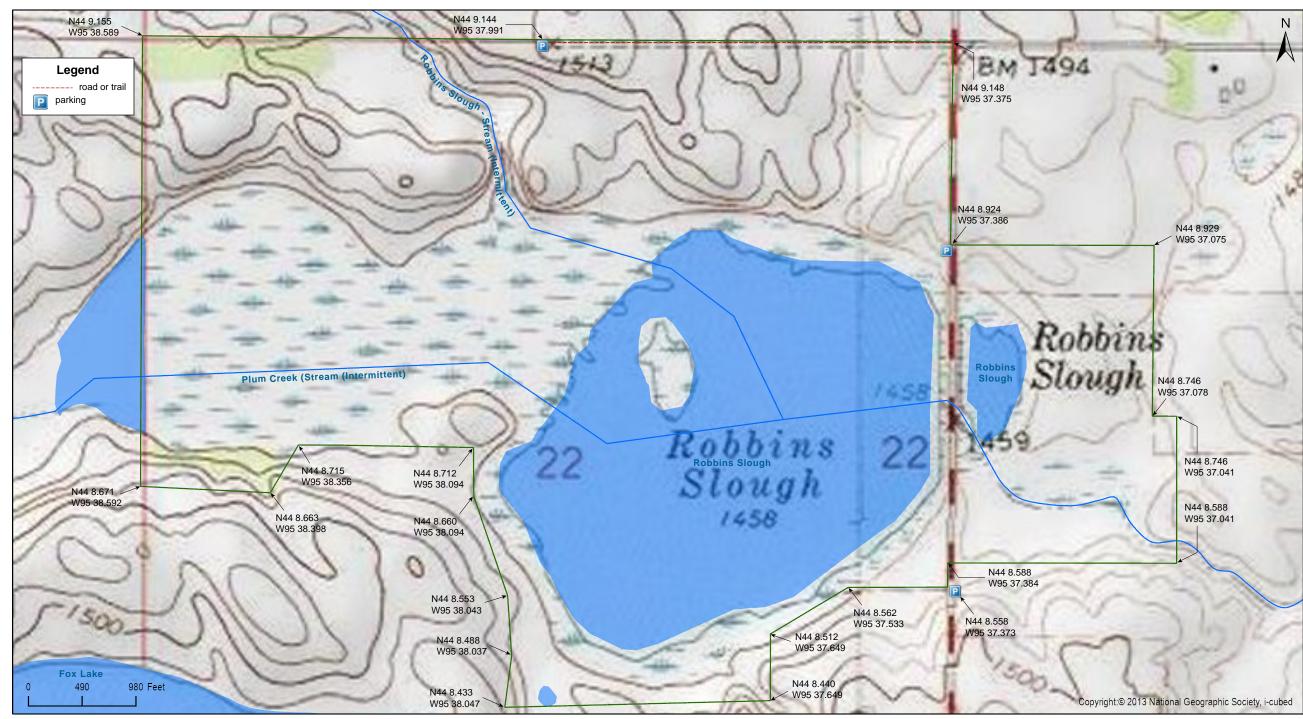

#### **Directions and Notes from Minnesota DNR**

**Directions** From Tracy, go 5.5 miles south on County Road 38.

# Notes from MinnesotaSeasons.com

**Parking** There is a field approach on the west side of County Road 38 (220th Ave.) N44 8.924, W95 37.386

There is another field approach on the east side of County Road 38 (220th Ave.) N44 8.558, W95 37.373

Beyond County Road 38, 211th St. becomes a minimum maintenance road. Follow it 0.7 miles to the end. There is a parking lot with a natural grass surface on the south side. N44 9.144, W95 37.991

When parking across a field approach, care should be taken to avoid blocking access to the field.