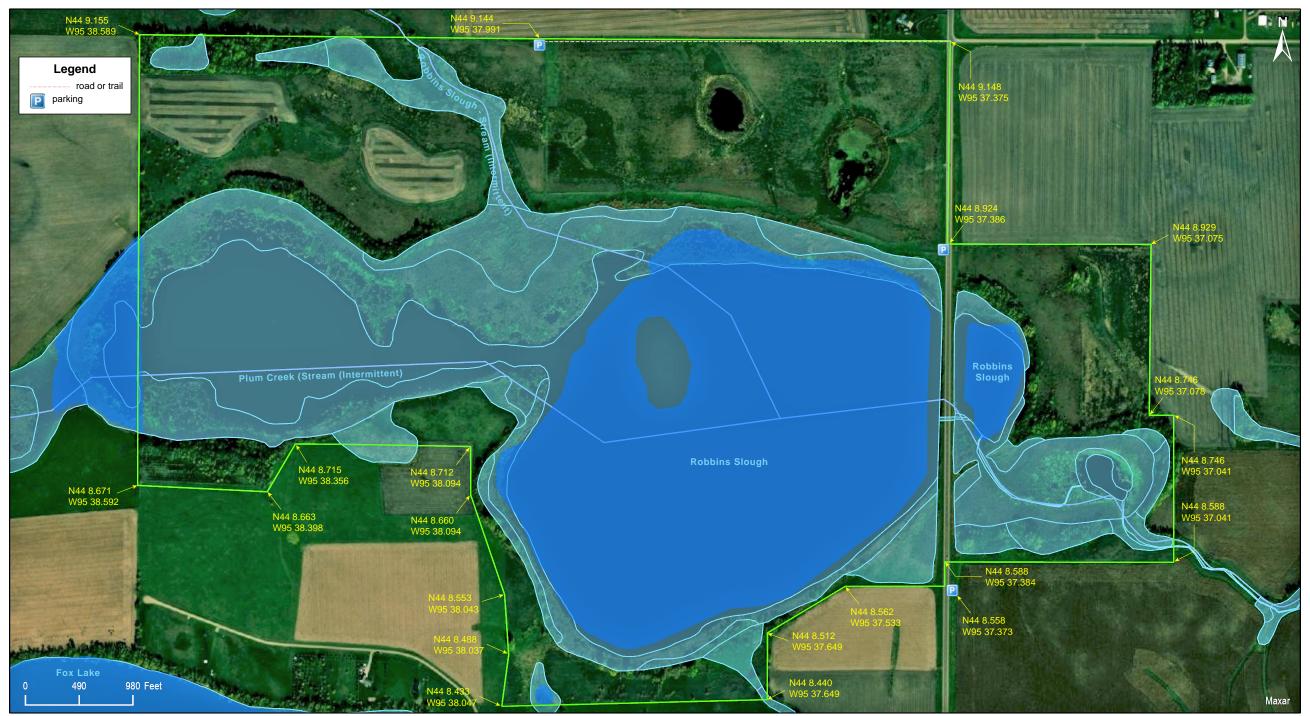

# Notes from MinnesotaSeasons.com

**Parking** There is a field approach on the west side of County Road 38 (220th Ave.) N44 8.924, W95 37.386

There is another field approach on the east side of County Road 38 (220th Ave.) N44 8.558, W95 37.373

Beyond County Road 38, 211th St. becomes a minimum maintenance road. Follow it 0.7 miles to the end. There is a parking lot with a natural grass surface on the south side. N44 9.144, W95 37.991

When parking across a field approach, care should be taken to avoid blocking access to the field.