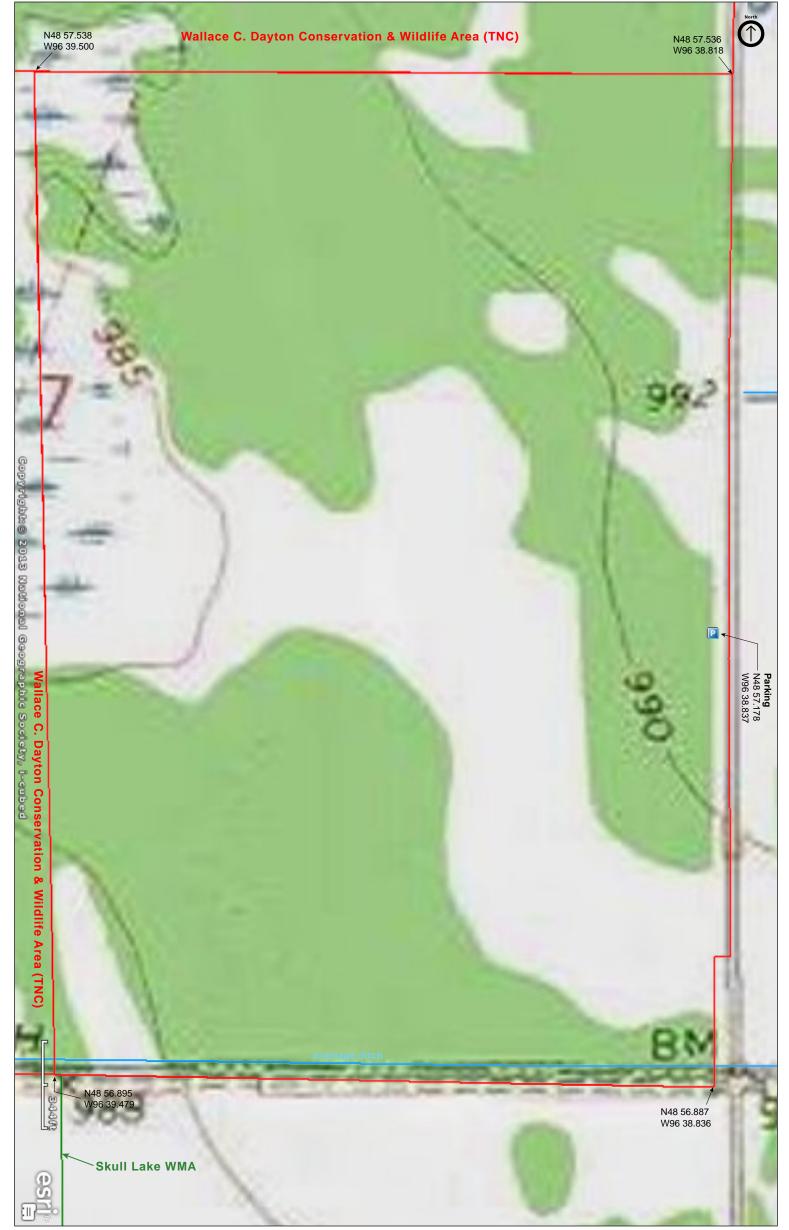

## **Directions and Notes from The Nature Conservancy**

**Location:** N 1/2 of the NE 1/4 and a portion of the SE 1/4 of Section 7, McKinley Township, Kittson County; 96°38'49"W 48°57'10"N (48.9527778°, -096.6469444°)

## Notes from MinnesotaSeasons.com

**Parking** N48 57.178, W96 38.837