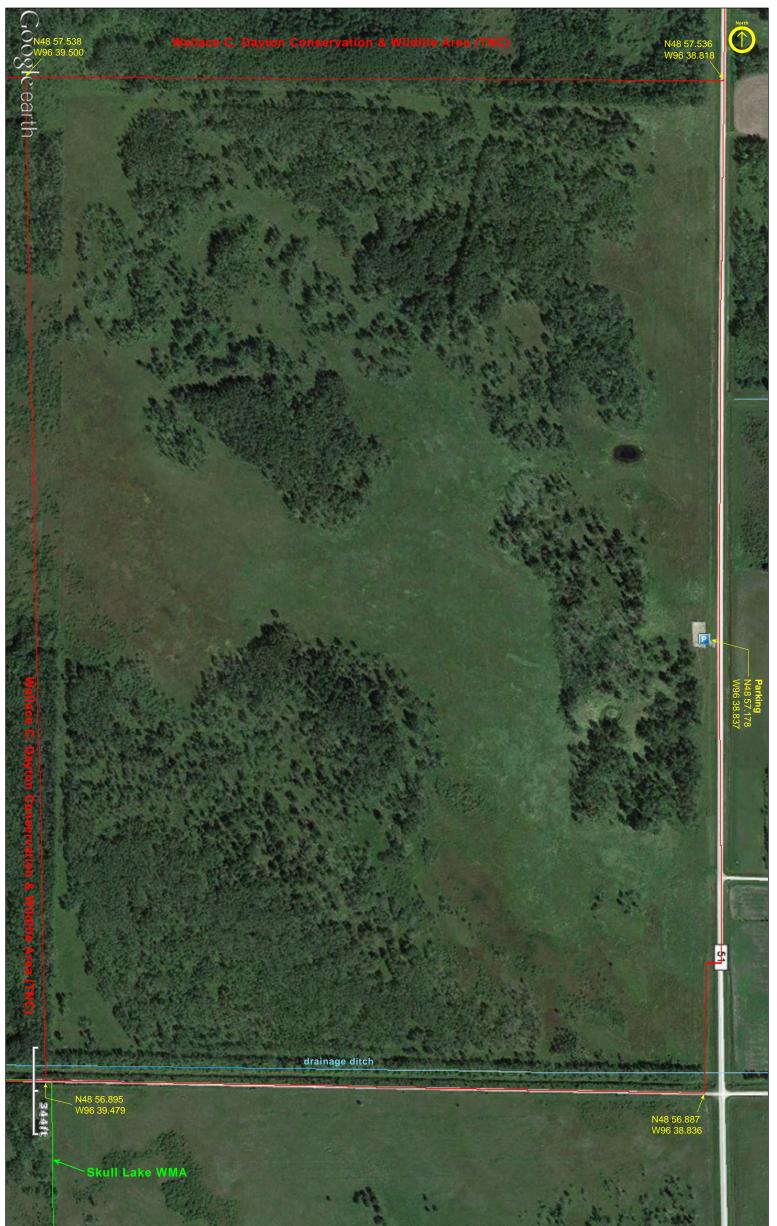

## **Directions and Notes from The Nature Conservancy**

**Location:** N 1/2 of the NE 1/4 and a portion of the SE 1/4 of Section 7, McKinley Township, Kittson County; 96°38'49"W 48°57'10"N (48.9527778°, -096.6469444°)

## Notes from MinnesotaSeasons.com

**Parking** N48 57.178, W96 38.837