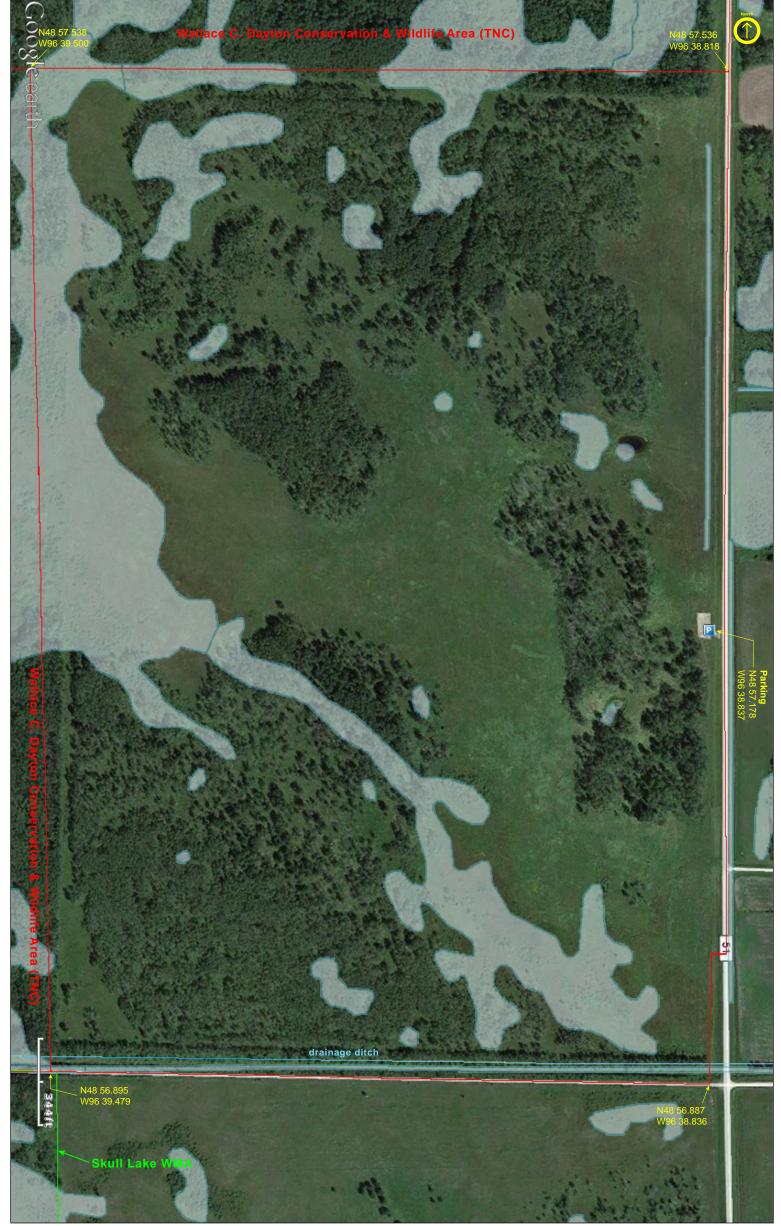

## **Directions and Notes from The Nature Conservancy**

**Location:** N 1/2 of the NE 1/4 and a portion of the SE 1/4 of Section 7, McKinley Township, Kittson County; 96°38'49"W 48°57'10"N (48.9527778°, -096.6469444°)

## Notes from MinnesotaSeasons.com

**Parking** N48 57.178, W96 38.837