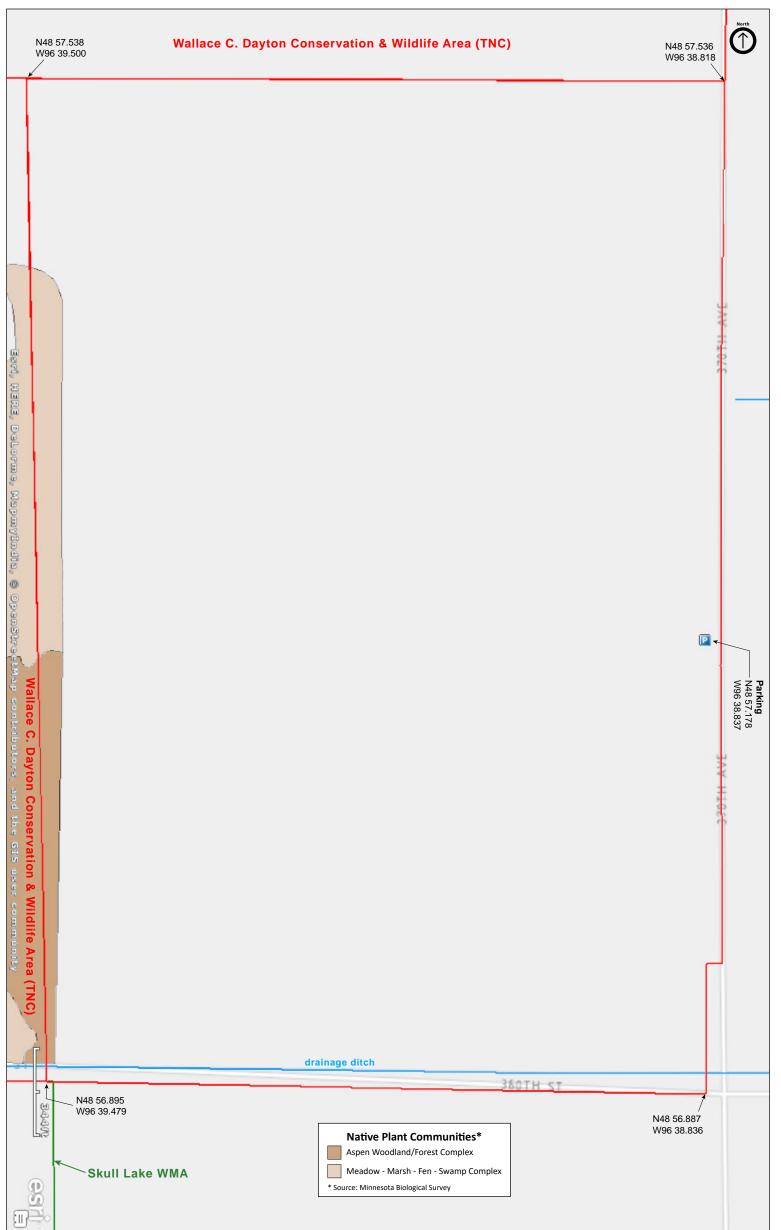

## **Directions and Notes from The Nature Conservancy**

**Location:** N 1/2 of the NE 1/4 and a portion of the SE 1/4 of Section 7, McKinley Township, Kittson County; 96°38'49"W 48°57'10"N (48.9527778°, -096.6469444°)

## Notes from MinnesotaSeasons.com

**Parking** N48 57.178, W96 38.837