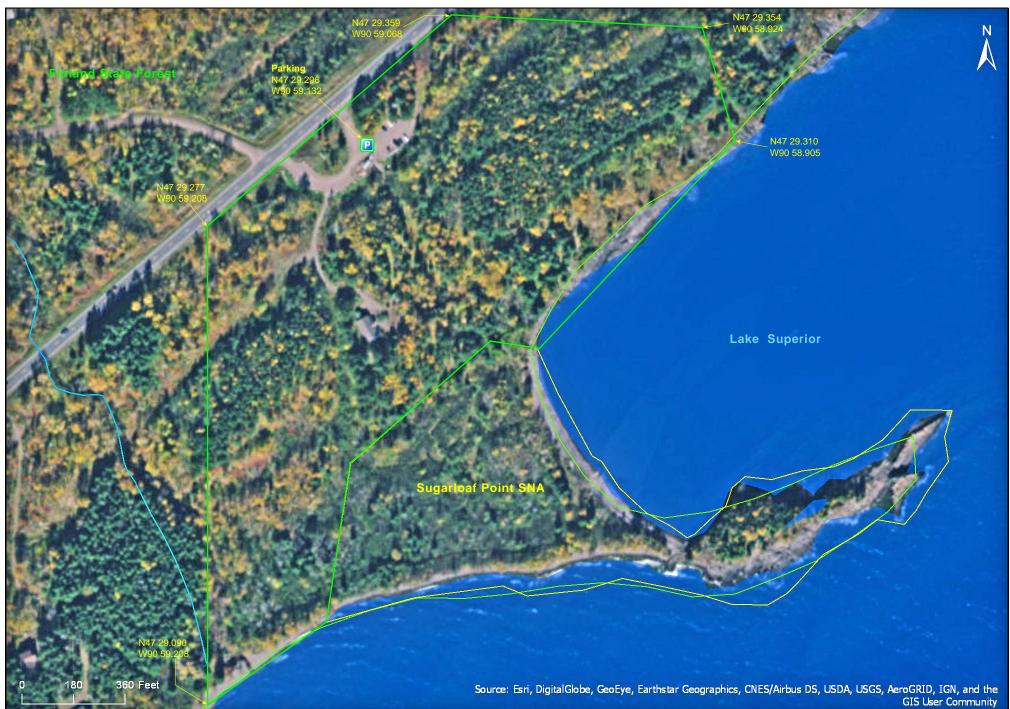

# <u>Directions and Notes from Sugarloaf: The North Shore Stewardship Association</u>

Sugarloaf Cove is located at milepost 73 on Minnesota Highway 61, about 70 miles north of Duluth and 6 miles south of Schroeder.

When traveling north from Duluth along Highway 61, look for mile marker 73 and a brown "Sugarloaf Cove" sign on your right. Turn into the driveway, park in the lot and you can begin your interpretive trail walk from the parking area. Just grab a trail guide from the mailbox and start walking!

## **Parking**

N47 29.306, W90 59.116