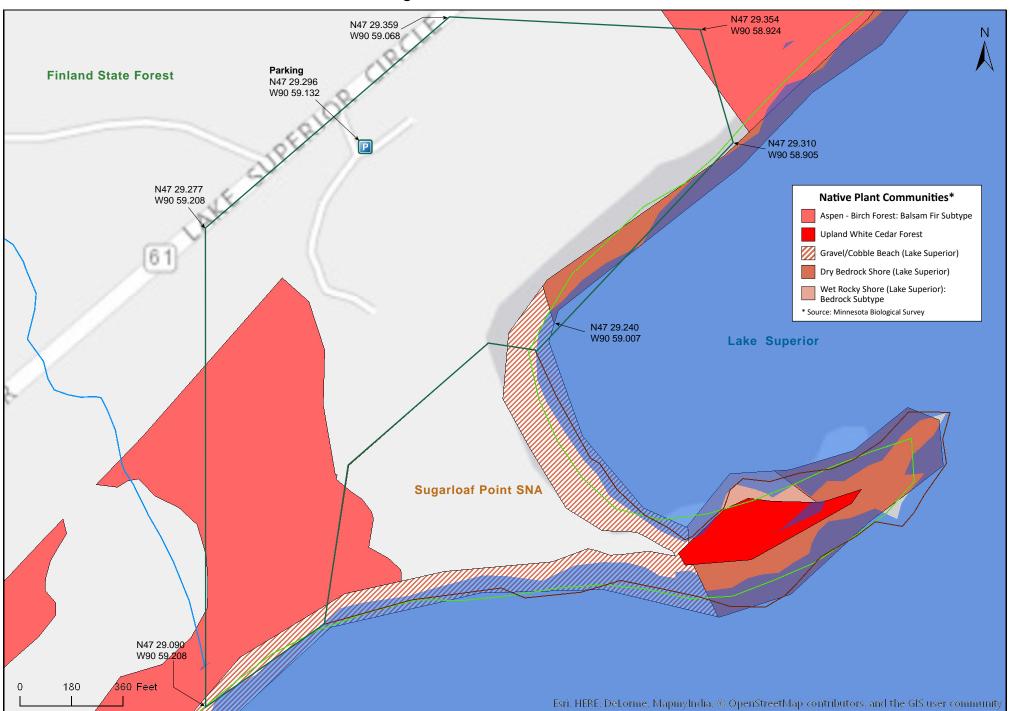

# <u>Directions and Notes from Sugarloaf: The North Shore Stewardship Association</u>

Sugarloaf Cove is located at milepost 73 on Minnesota Highway 61, about 70 miles north of Duluth and 6 miles south of Schroeder.

When traveling north from Duluth along Highway 61, look for mile marker 73 and a brown "Sugarloaf Cove" sign on your right. Turn into the driveway, park in the lot and you can begin your interpretive trail walk from the parking area. Just grab a trail guide from the mailbox and start walking!

## **Parking**

N47 29.306, W90 59.116