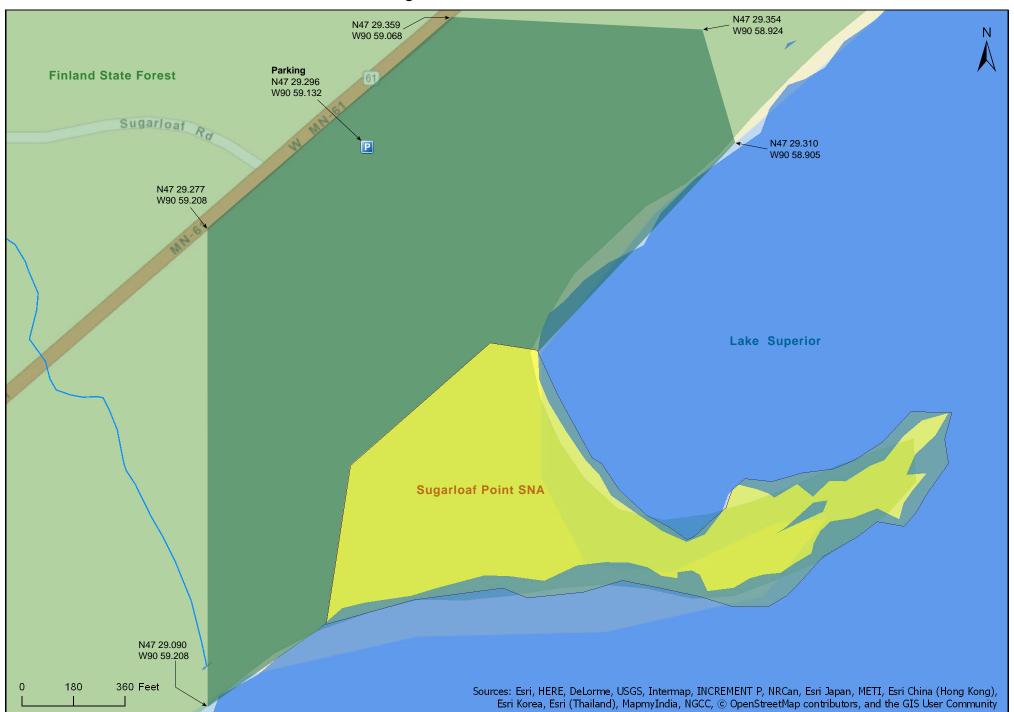

# <u>Directions and Notes from Sugarloaf: The North Shore Stewardship Association</u>

Sugarloaf Cove is located at milepost 73 on Minnesota Highway 61, about 70 miles north of Duluth and 6 miles south of Schroeder.

When traveling north from Duluth along Highway 61, look for mile marker 73 and a brown "Sugarloaf Cove" sign on your right. Turn into the driveway, park in the lot and you can begin your interpretive trail walk from the parking area. Just grab a trail guide from the mailbox and start walking!

## **Parking**

N47 29.306, W90 59.116