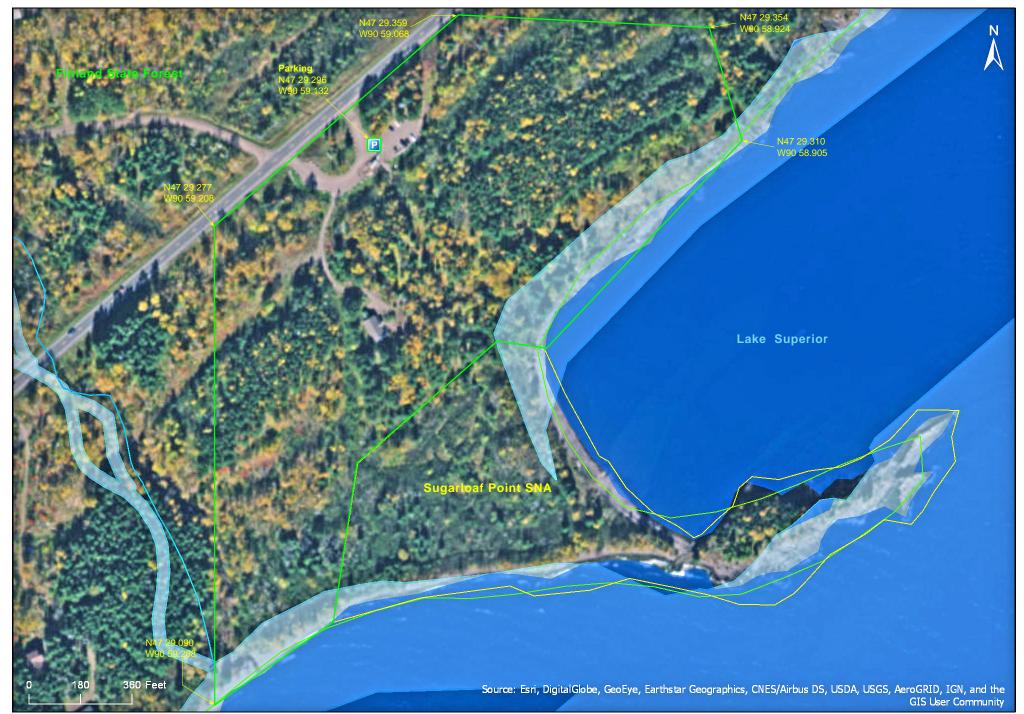

# Sugarloaf Cove Nature Center

# <u>Directions and Notes from Sugarloaf: The North Shore Stewardship Association</u>

Sugarloaf Cove is located at milepost 73 on Minnesota Highway 61, about 70 miles north of Duluth and 6 miles south of Schroeder.

When traveling north from Duluth along Highway 61, look for mile marker 73 and a brown "Sugarloaf Cove" sign on your right. Turn into the driveway, park in the lot and you can begin your interpretive trail walk from the parking area. Just grab a trail guide from the mailbox and start walking!

Our log building interpretive center is found just down the gravel road. Open hours are flexible.

#### Notes from MinnesotaSeasons.com

## **Parking**

N47 29.306, W90 59.116

## DISCLAIMER OF WARRANTIES AND LIMITATIONS OF LIABILITY

MinnesotaSeasons.co