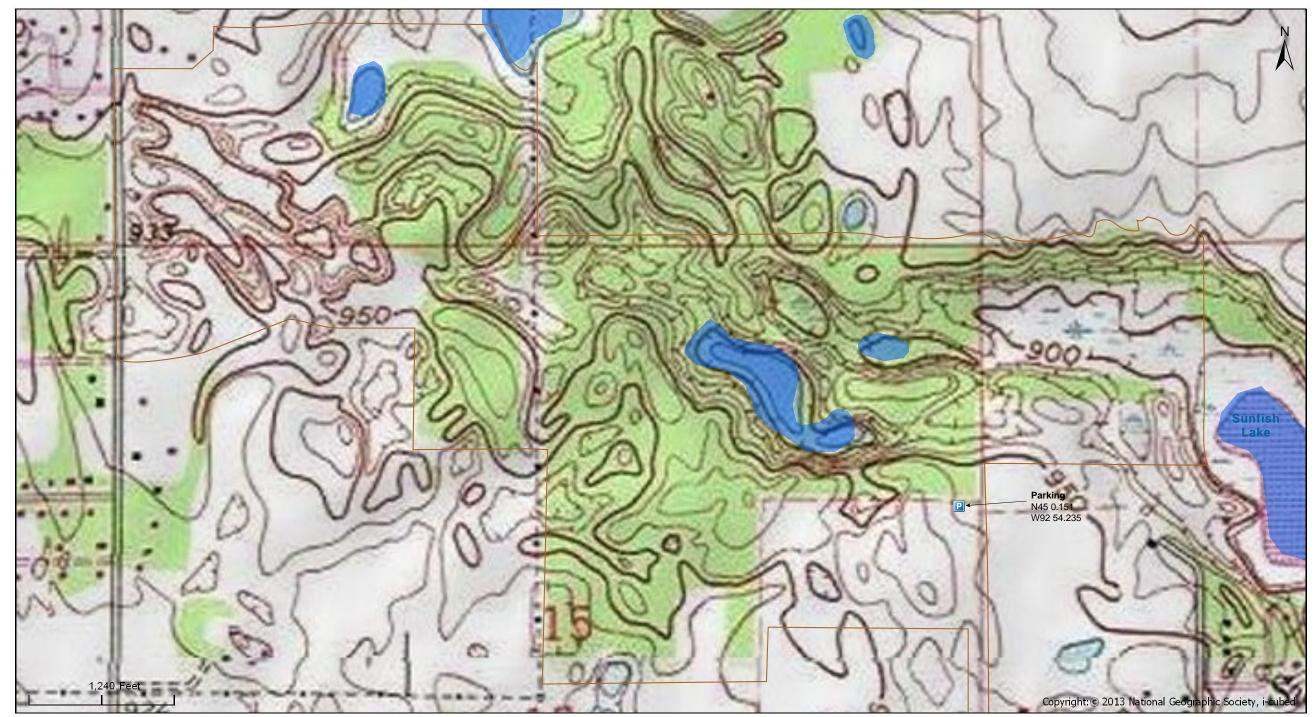

Sunfish Lake Park



© 2017 MinnesotaSeasons.com. All rights reserved.

Based on Google Maps retrieved 11/24/2015

## Sunfish Lake Park



© 2017 MinnesotaSeasons.com. All rights reserved.

Sunfish Lake Park



© 2017 MinnesotaSeasons.com. All rights reserved.

Based on Google Maps retrieved 11/24/2015



© 2017 MinnesotaSeasons.com. All rights reserved.



© 2017 MinnesotaSeasons.com. All rights reserved.

Based on Google Maps retrieved 11/24/2015

## **Directions and Notes from The City of Lake Elmo**

Take Stillwater Boulevard N. (Highway 5) to Stillwater Lane North.

Recent improvements to the park include a 17 acre prairie restoration project on the south side of the park.

## Notes from MinnesotaSeasons.com

**Parking** N45 0.151, W92 54.235

## **DISCLAIMER OF WARRANTIES AND LIMITATIONS OF LIABILITY**

MinnesotaSeasons.com, The Nature Conservancy, U.S. Department of Agriculture, Forest Service, U.S. Fish and Wildlife Service, the state of Minnesota, the Minnesota Department of Natural Re