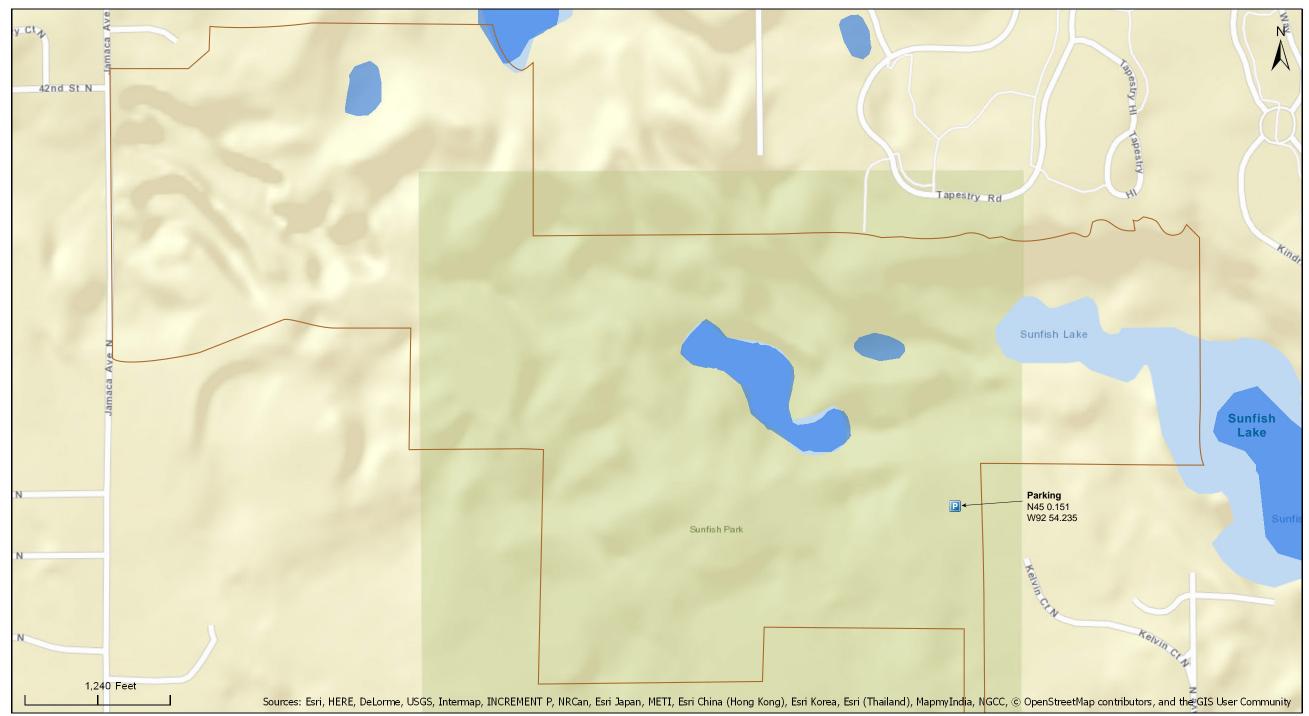

Sunfish Lake Park



© 2017 MinnesotaSeasons.com. All rights reserved.

Based on Google Maps retrieved 11/24/2015

## Sunfish Lake Park



© 2017 MinnesotaSeasons.com. All rights reserved.

Sunfish Lake Park



© 2017 MinnesotaSeasons.com. All rights reserved.

Based on Google Maps retrieved 11/24/2015



© 2017 MinnesotaSeasons.com. All rights reserved.



© 2017 MinnesotaSeasons.com. All rights reserved.

Based on Google Maps retrieved 11/24/2015

## **Directions and Notes from The City of Lake Elmo**

Take Stillwater Boulevard N. (Highway 5) to Stillwater Lane North.

Recent improvements to the park include a 17 acre prairie restoration project on the south side of the park.

## Notes from MinnesotaSeasons.com

**Parking** N45 0.151, W92 54.235

## **DISCLAIMER OF WARRANTIES AND LIMITATIONS OF LIABILITY**

MinnesotaSeasons.com, The Nature Conservancy, U.S. Department of Agriculture, Forest Service, U.S. Fish and Wildlife