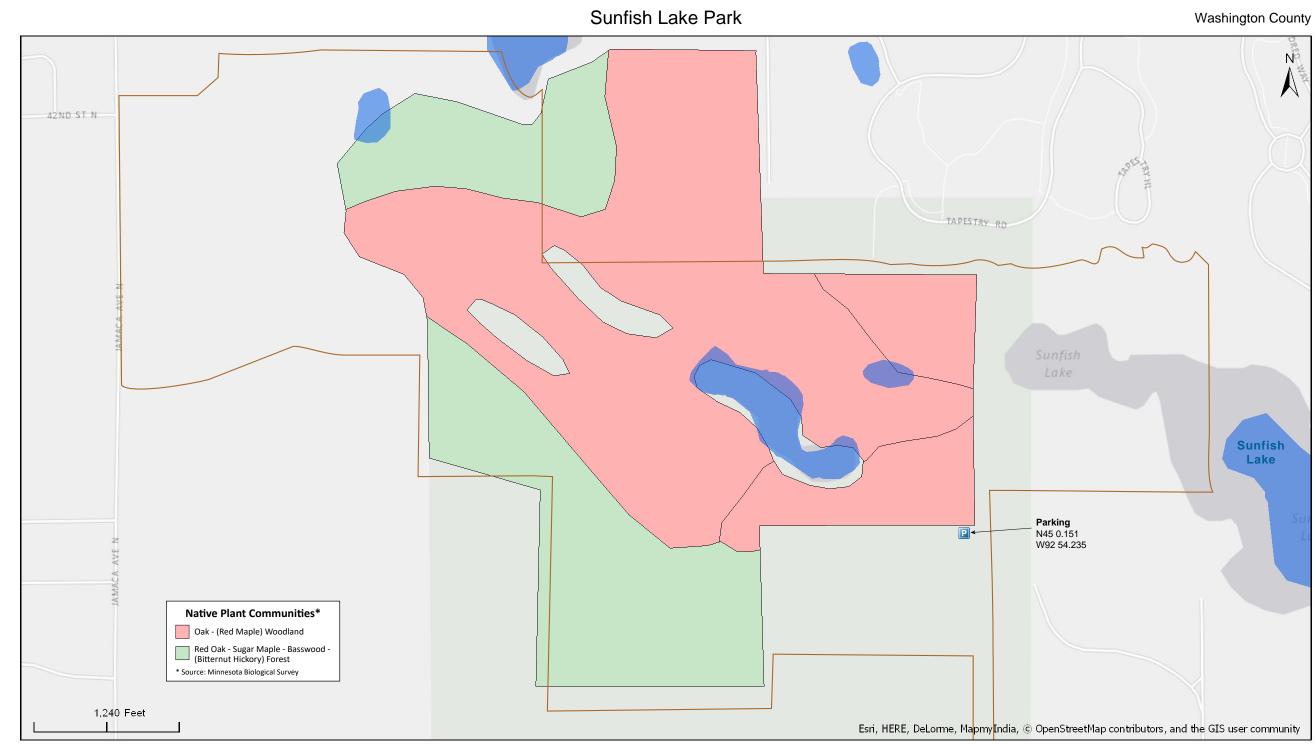

## **Directions and Notes from The City of Lake Elmo**

Take Stillwater Boulevard N. (Highway 5) to Stillwater Lane North.

Recent improvements to the park include a 17 acre prairie restoration project on the south side of the park.