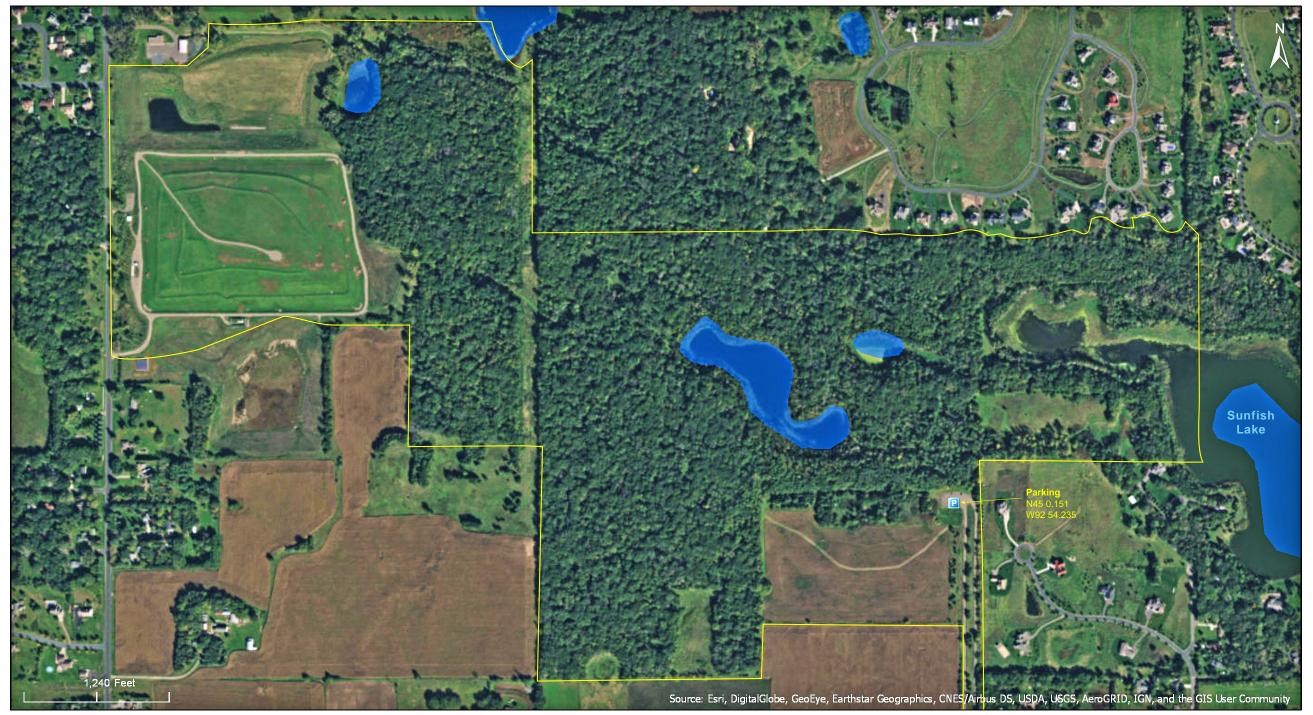

## **Directions and Notes from The City of Lake Elmo**

Take Stillwater Boulevard N. (Highway 5) to Stillwater Lane North.

Recent improvements to the park include a 17 acre prairie restoration project on the south side of the park.

## Notes from MinnesotaSeasons.com

**Parking** N45 0.151, W92 54.235