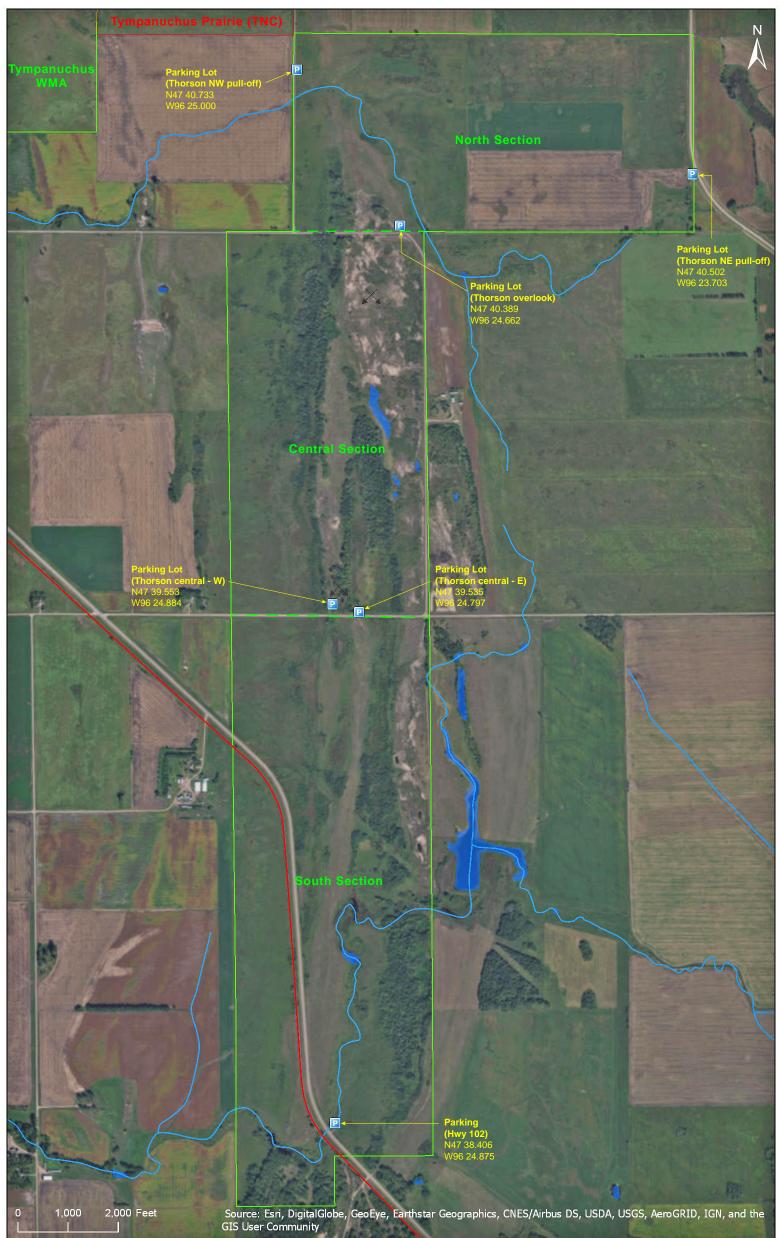

#### Parking

There are six designated parking areas:

CR 44 (160th Ave. SW) N47 40.502, W96 23.703

170th Ave. SW N47 40.733, W96 25.000

340th St. SW N47 40.389, W96 24.662

350th St. SW (North): N47 39.553, W96 24.884

350th St. SW (South): N47 39.535, W96 24.797

MN Hwy 102 N47 38.406, W96 24.875