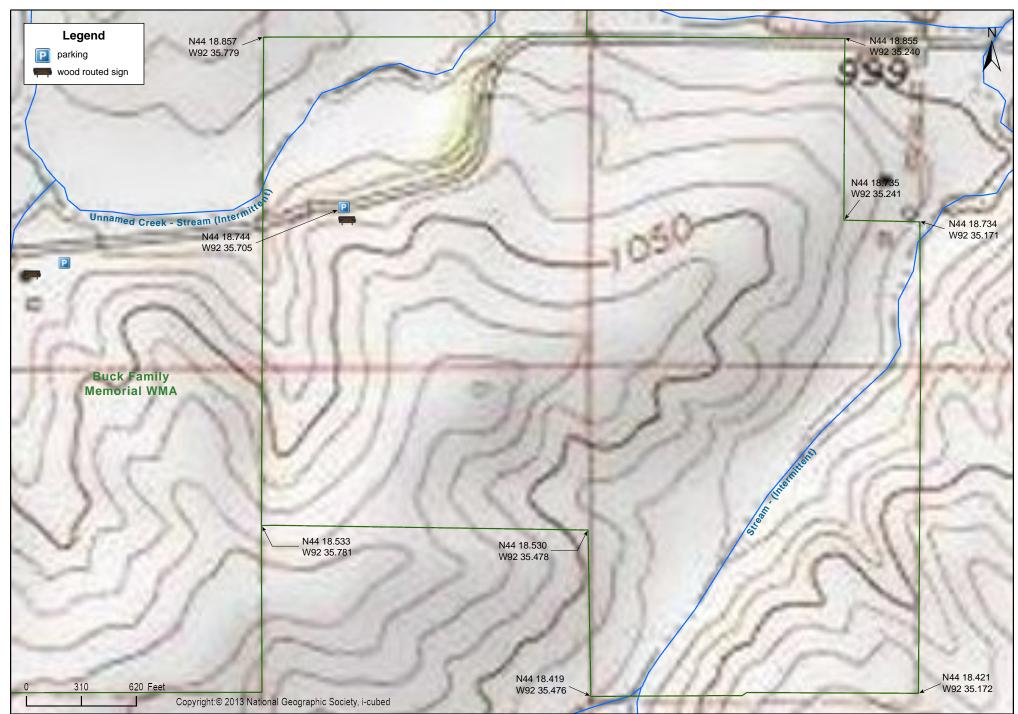

## Tiedemann WMA

### Parking

There is a parking lot with a natural/grass surface on the south side of 440th St. N44 18.744, W92 35.705