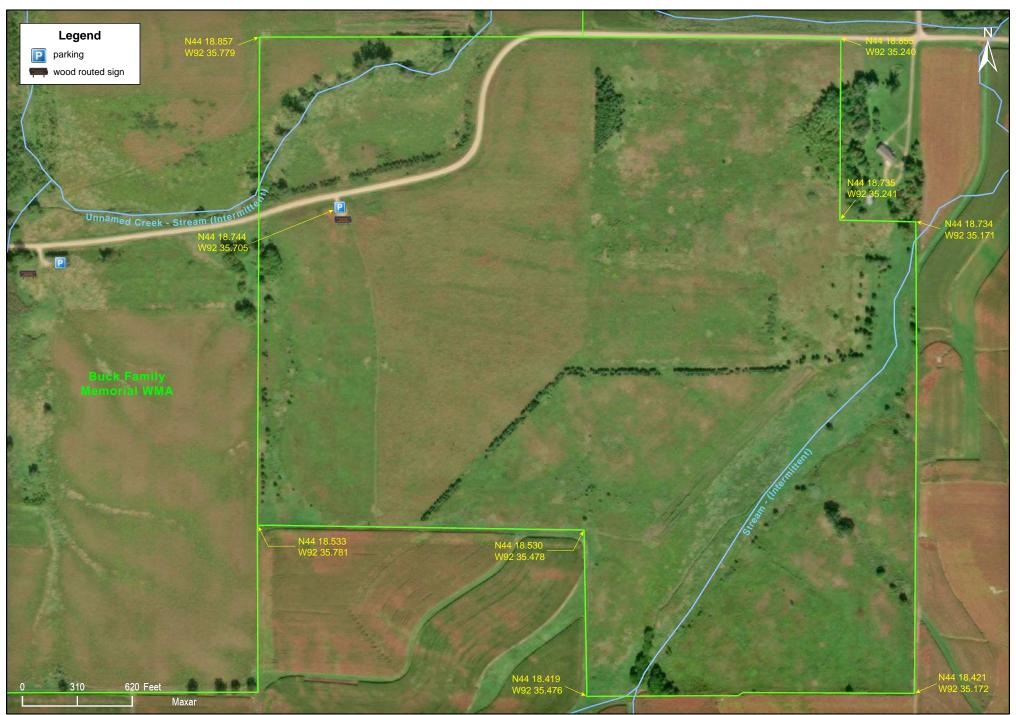

## Tiedemann WMA

### Parking

There is a parking lot with a natural/grass surface on the south side of 440th St. N44 18.744, W92 35.705