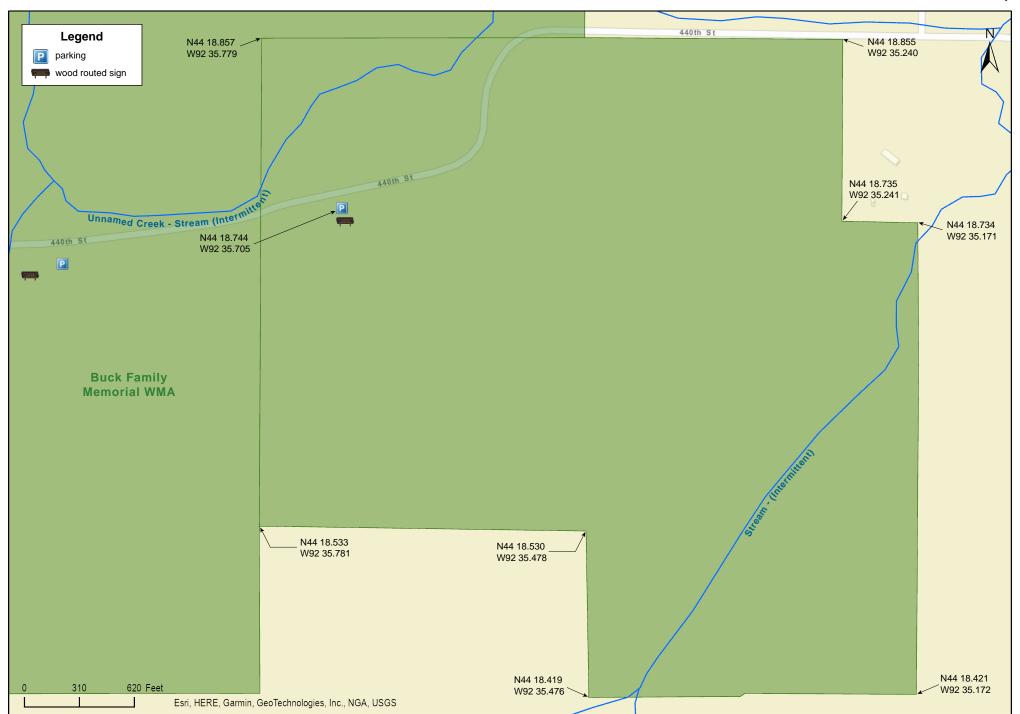

## Tiedemann WMA

### Parking

There is a parking lot with a natural/grass surface on the south side of 440th St. N44 18.744, W92 35.705