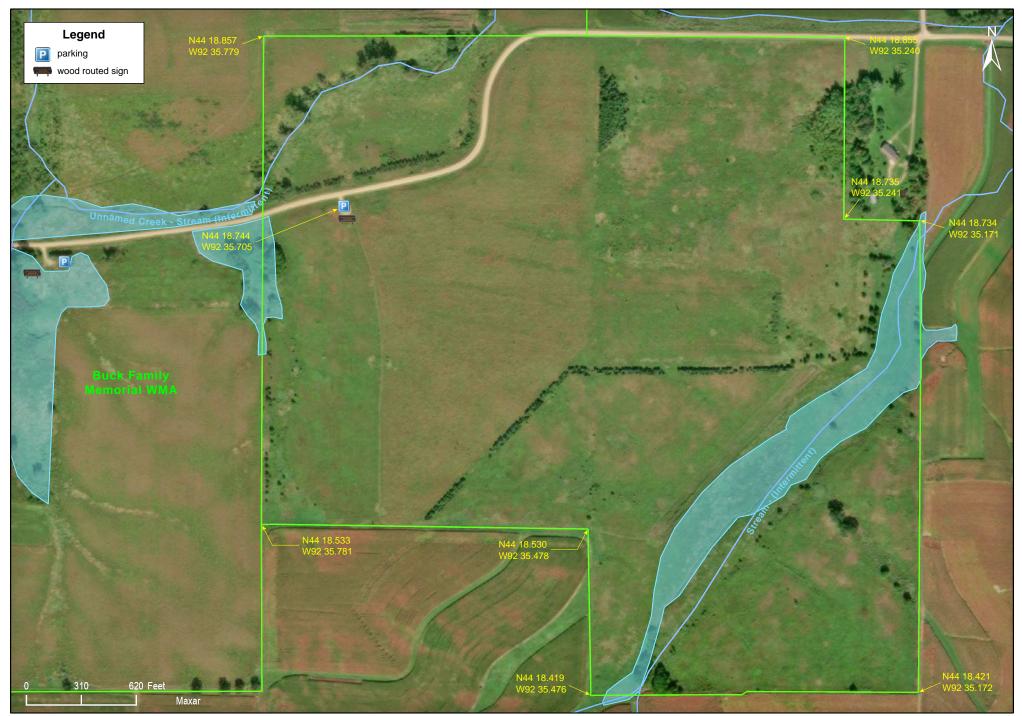

## Tiedemann WMA

### Parking

There is a parking lot with a natural/grass surface on the south side of 440th St. N44 18.744, W92 35.705