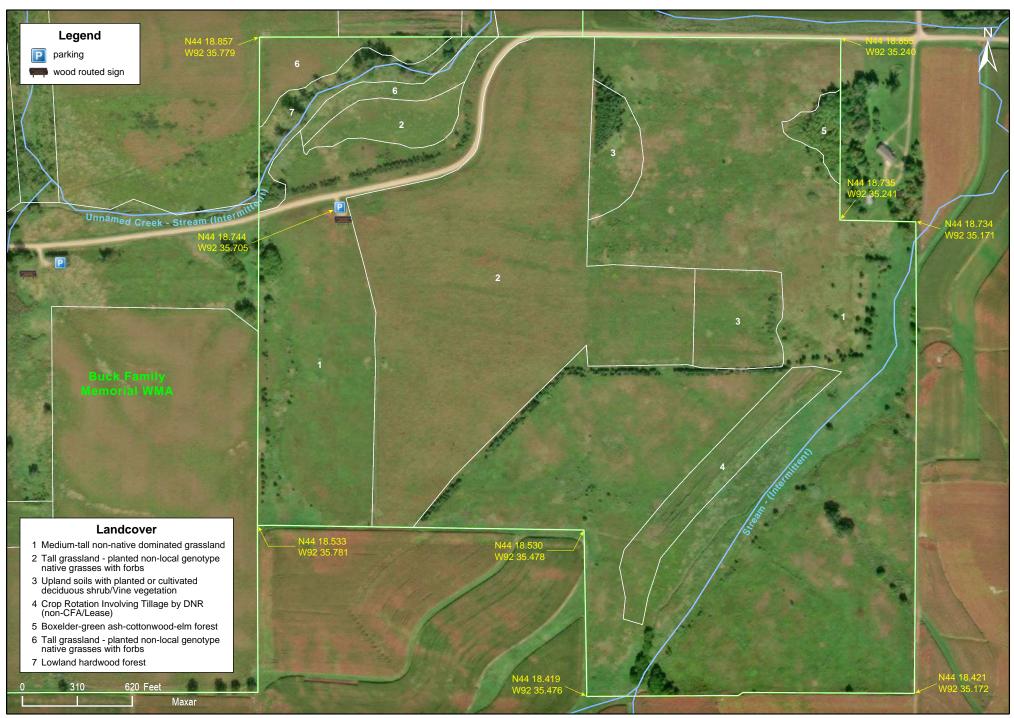

## Tiedemann WMA

#### Directions

From Zumbrota, go 3 miles east on Goodhue County Rd. 10, then 1/2 mile left on 210th Ave., and right on 440th St. less than a mile to the parking area.

### Parking

There is a parking lot with a natural/grass surface on the south side of 440th St. N44 18.744, W92 35.705