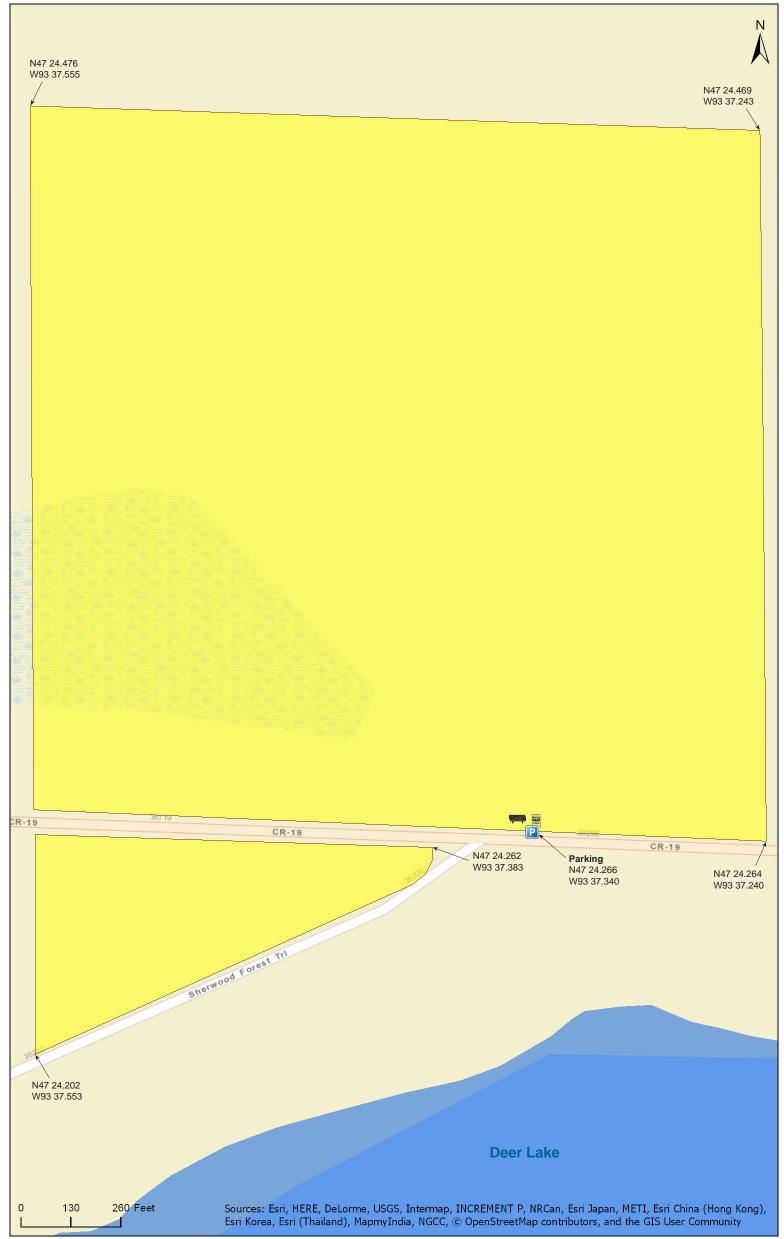

## **Directions and Notes from Minnesota DNR**

**North Unit** 

 $\textbf{Directions:} \ From \ Grand \ Rapids \ 12.75 \ miles \ N \ on \ MN \ Hwy \ 38, then \ 1 \ mile \ W \ on$ 

Co Hwy 19. Park on N road shoulder near wood-routed sign.

## Notes from MinnesotaSeasons.com

**Parking** 

North Unit N47 24.266, W93 37.340

South Unit N47 23.786, W93 36.889