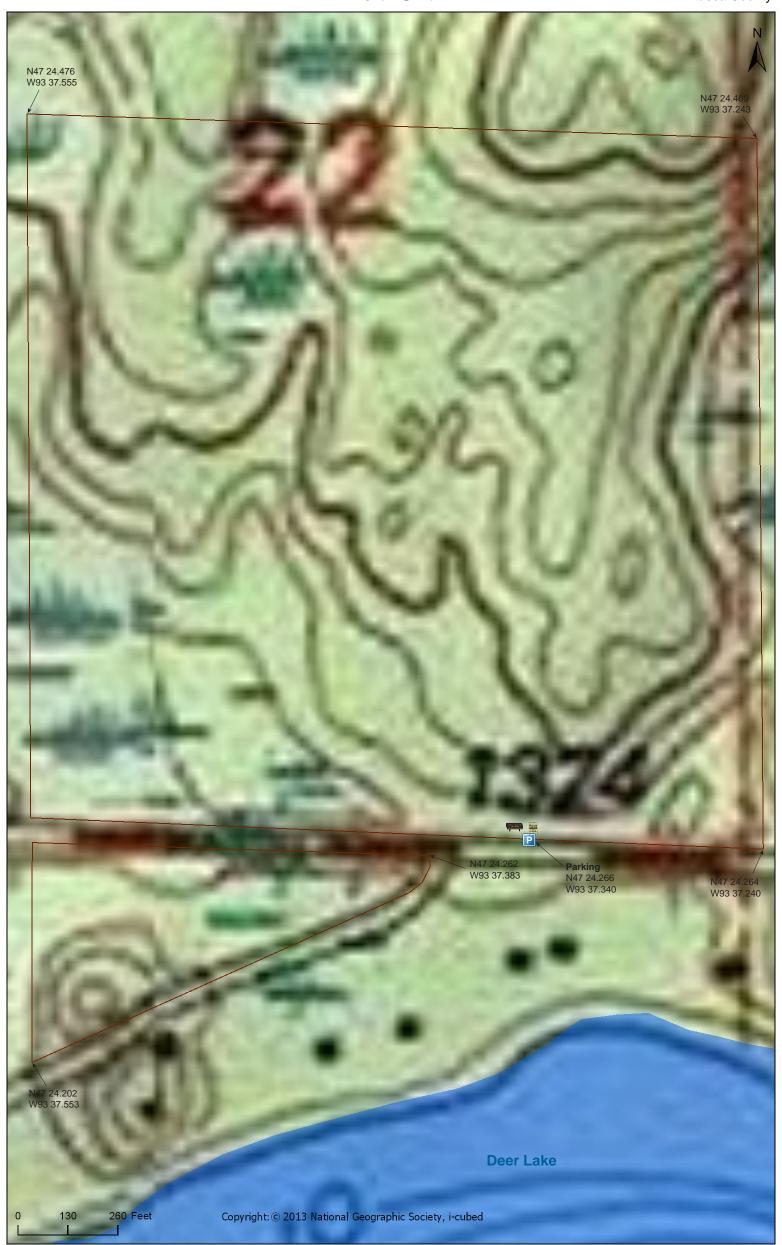

## **Directions and Notes from Minnesota DNR**

**North Unit** 

 $\textbf{Directions:} \ From \ Grand \ Rapids \ 12.75 \ miles \ N \ on \ MN \ Hwy \ 38, then \ 1 \ mile \ W \ on$ 

Co Hwy 19. Park on N road shoulder near wood-routed sign.

## Notes from MinnesotaSeasons.com

**Parking** 

North Unit N47 24.266, W93 37.340

South Unit N47 23.786, W93 36.889