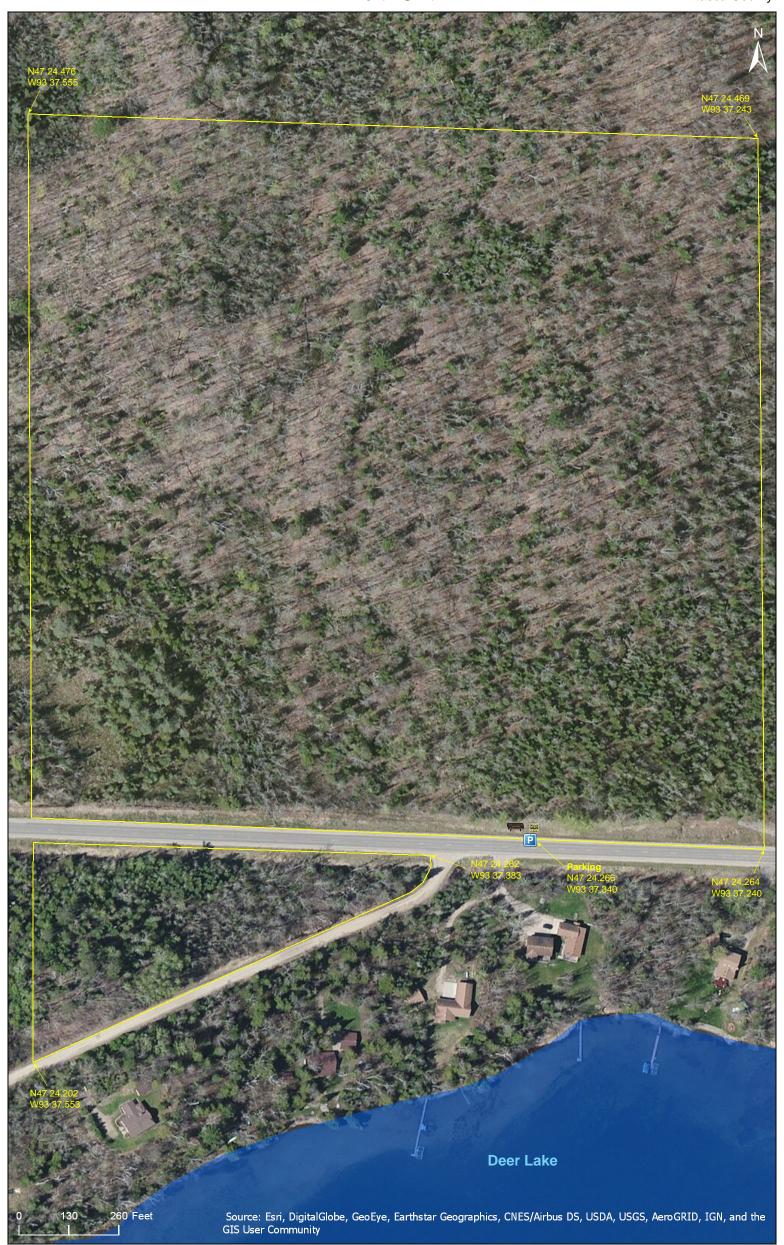

## **Directions and Notes from Minnesota DNR**

**North Unit** 

 $\textbf{Directions:} \ From \ Grand \ Rapids \ 12.75 \ miles \ N \ on \ MN \ Hwy \ 38, then \ 1 \ mile \ W \ on$ 

Co Hwy 19. Park on N road shoulder near wood-routed sign.

## Notes from MinnesotaSeasons.com

**Parking** 

North Unit N47 24.266, W93 37.340

South Unit N47 23.786, W93 36.889