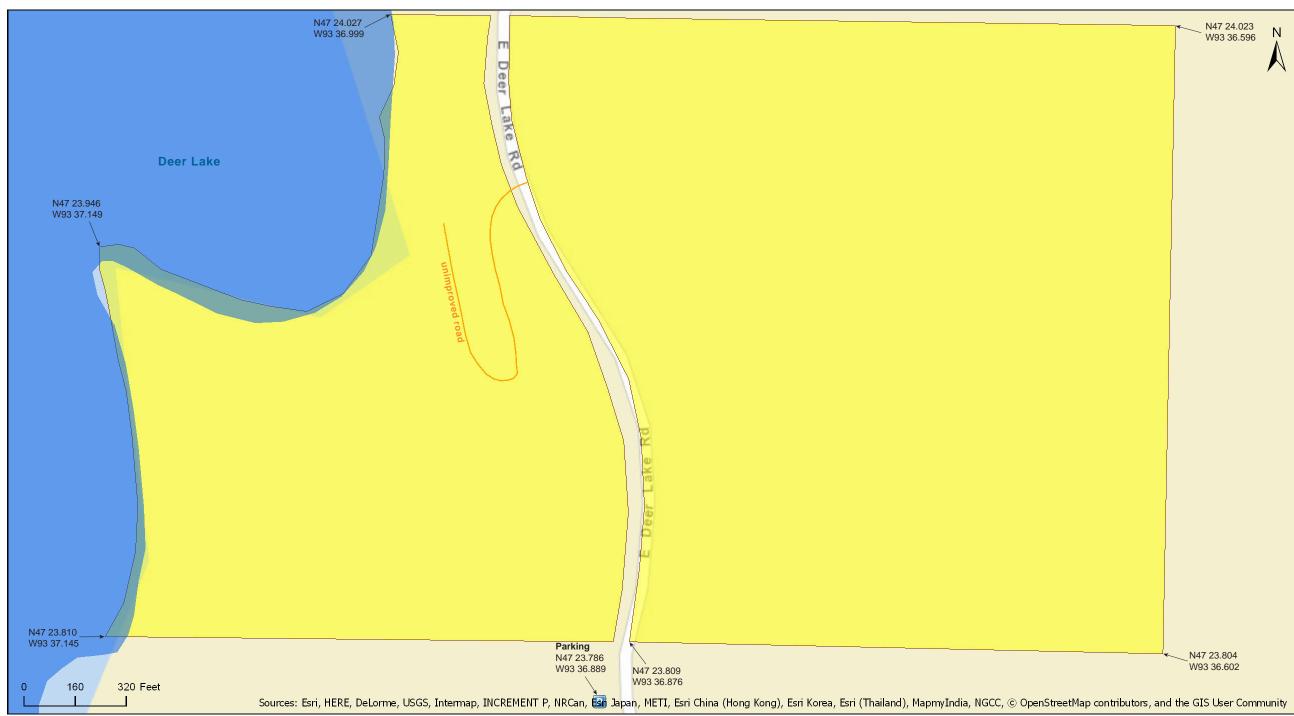

### Notes from MinnesotaSeasons.com

**Parking** North Unit N47 24.266, W93 37.340

South Unit N47 23.786, W93 36.889