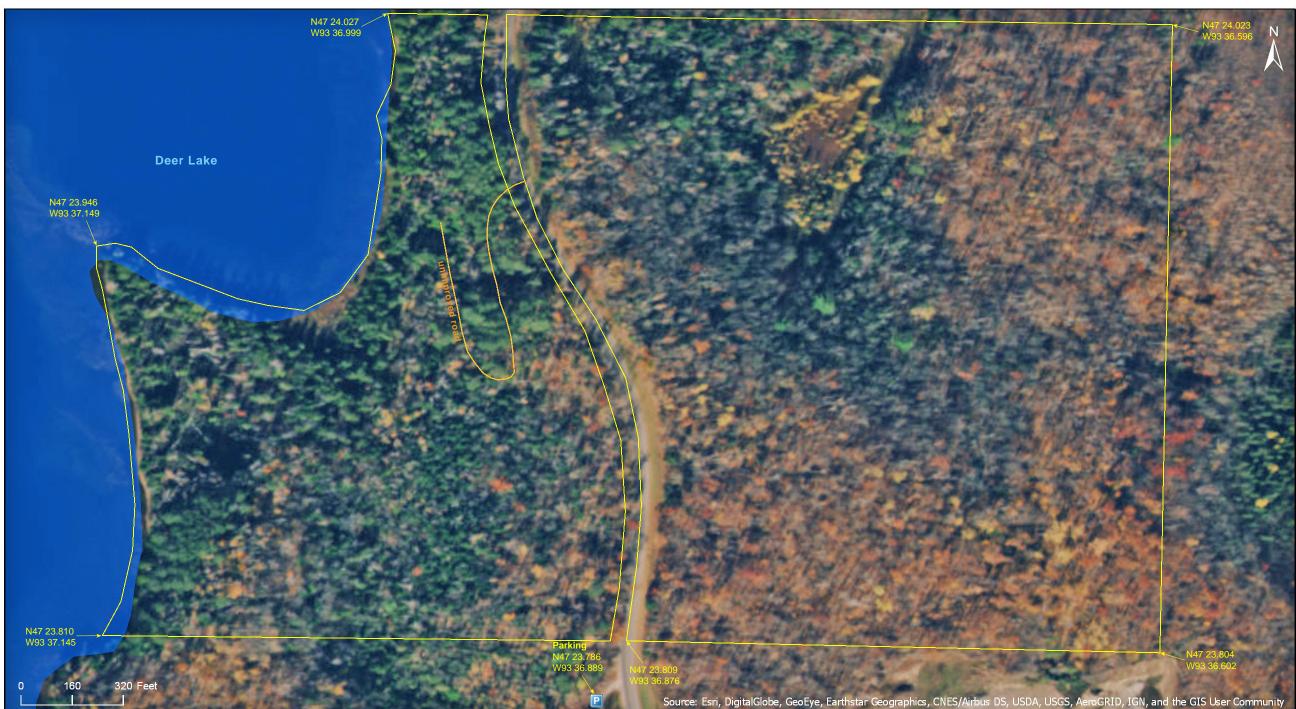

### Notes from MinnesotaSeasons.com

**Parking** North Unit N47 24.266, W93 37.340

South Unit N47 23.786, W93 36.889