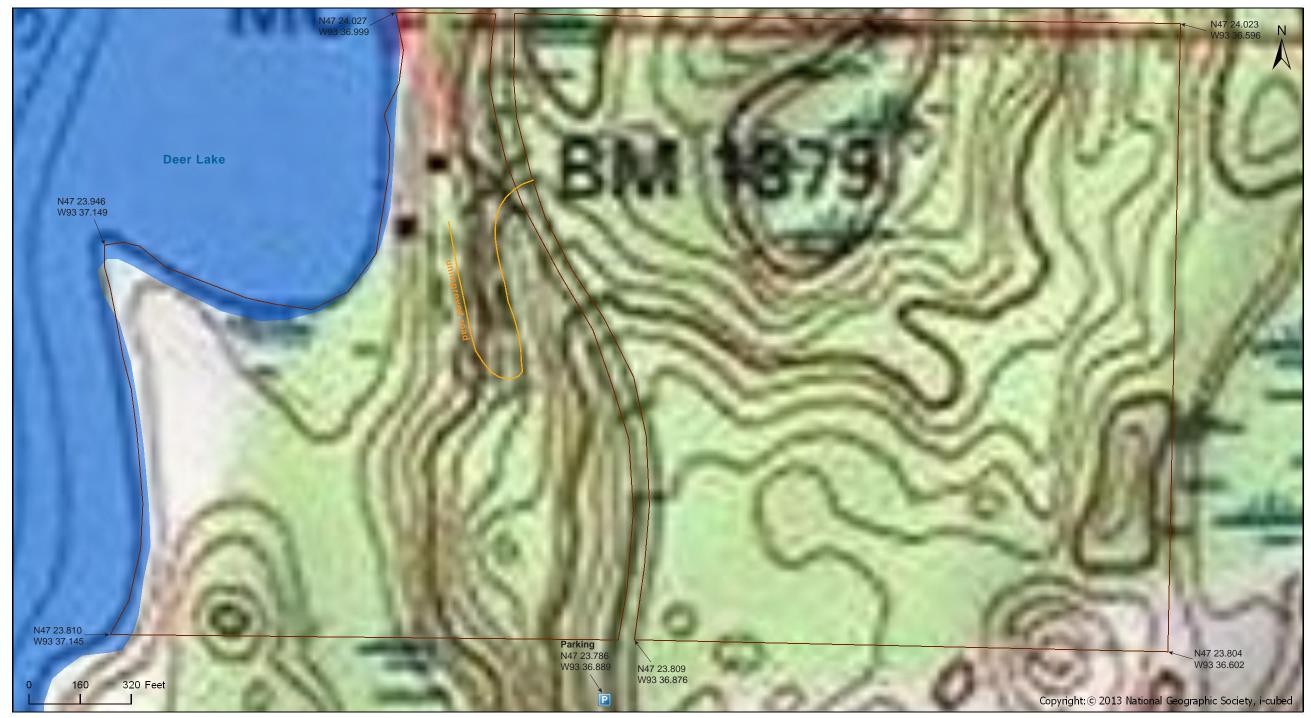

### Notes from MinnesotaSeasons.com

**Parking** North Unit N47 24.266, W93 37.340

South Unit N47 23.786, W93 36.889